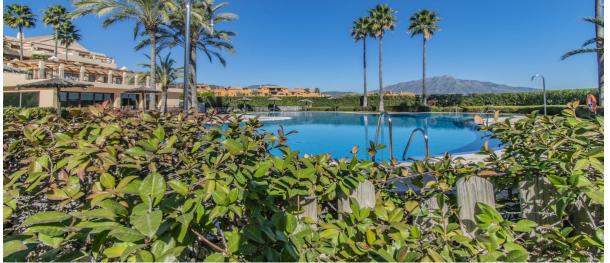

## Sales - Apartment - Benahavís 590.000€

Ref.-ID: R4872616 Benahavís **Apartment** 

117 m2

SPECTACULAR PROPERTY WITH LARGE TERRACE IN THE GOLDEN TRIANGLE Wonderful property completely renovated, with a cozy contemporary style, located in the lower part of Benahavis, very close to Guadalmina, next to all kinds of services such as Atalaya international school, supermarket, restaurants...etc, surrounded by the best golf courses in the area (Atalaya, Los Arqueros, El Paraiso, Guadalmina...etc and just a few minutes by car from the beach, San Pedro and Puerto Banus. Spacious property consisting of a total of two bedrooms, two bathrooms plus a toilet, living room with a fantastic open kitchen and wonderful 65m2 terrace with beautiful views. Includes parking space and storage room. Established within an exclusive urbanization with 24-hour security, outdoor pool, SPA area and beautiful gardens. An ideal property for clients who want to enjoy a property ready to move into in one of the most sought-after areas of the Costa del Sol.

Pool

Garden

Communal

Communal