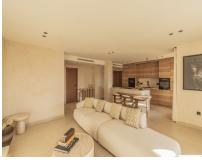

## Sales - Apartment - Benahavís 590.000€

Ref.-ID: R4872616 Benahavís **Apartment** 

117 m2

SPECTACULAR PROPERTY WITH LARGE TERRACE IN THE GOLDEN TRIANGLE Wonderful property completely renovated, with a cozy contemporary style, located in the lower part of Benahavis, very close to Guadalmina, next to all kinds of services such as Atalaya international school, supermarket, restaurants...etc, surrounded by the best golf courses in the area (Atalaya, Los Arqueros, El Paraiso, Guadalmina...etc and just a few minutes by car from the beach, San Pedro and Puerto Banus. Spacious property consisting of a total of two bedrooms, two bathrooms plus a toilet, living room with a fantastic open kitchen and wonderful 65m2 terrace with beautiful views. Includes parking space and storage room. Established within an exclusive urbanization with 24-hour security, outdoor pool, SPA area and beautiful gardens. An ideal property for clients who want to enjoy a property ready to move into in one of the most sought-after areas of the Costa del Sol.