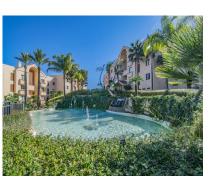

## Sales - Apartment - Benahavís 590.000€

Ref.-ID: R4872616 Benahavís **Apartment** 

117 m2

SPECTACULAR PROPERTY WITH LARGE TERRACE IN THE GOLDEN TRIANGLE Wonderful property completely renovated, with a cozy contemporary style, located in the lower part of Benahavis, very close to Guadalmina, next to all kinds of services such as Atalaya international school, supermarket, restaurants...etc, surrounded by the best golf courses in the area (Atalaya, Los Arqueros, El Paraiso, Guadalmina...etc and just a few minutes by car from the beach, San Pedro and Puerto Banus. Spacious property consisting of a total of two bedrooms, two bathrooms plus a toilet, living room with a fantastic open kitchen and wonderful 65m2 terrace with beautiful views. Includes parking space and storage room. Established within an exclusive urbanization with 24-hour security, outdoor pool, SPA area and beautiful gardens. An ideal property for clients who want to enjoy a property ready to move into in one of the most sought-after areas of the Costa del Sol.

Pool

Garden

Communal

Communal