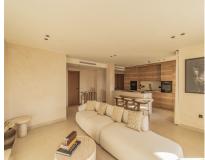

## Sales - Apartment - Benahavís 590.000€

Ref.-ID: R4872616 Benahavís **Apartment** 

117 m2

SPECTACULAR PROPERTY WITH LARGE TERRACE IN THE GOLDEN TRIANGLE Wonderful property completely renovated, with a cozy contemporary style, located in the lower part of Benahavis, very close to Guadalmina, next to all kinds of services such as Atalaya international school, supermarket, restaurants...etc, surrounded by the best golf courses in the area (Atalaya, Los Arqueros, El Paraiso, Guadalmina...etc and just a few minutes by car from the beach, San Pedro and Puerto Banus. Spacious property consisting of a total of two bedrooms, two bathrooms plus a toilet, living room with a fantastic open kitchen and wonderful 65m2 terrace with beautiful views. Includes parking space and storage room. Established within an exclusive urbanization with 24-hour security, outdoor pool, SPA area and beautiful gardens. An ideal property for clients who want to enjoy a property ready to move into in one of the most sought-after areas of the Costa del Sol.