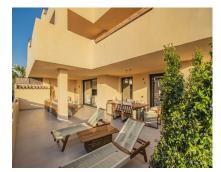

## Sales - Apartment - Benahavís 590.000€

Ref.-ID: R4872616 Benahavís **Apartment** 

117 m2

SPECTACULAR PROPERTY WITH LARGE TERRACE IN THE GOLDEN TRIANGLE Wonderful property completely renovated, with a cozy contemporary style, located in the lower part of Benahavis, very close to Guadalmina, next to all kinds of services such as Atalaya international school, supermarket, restaurants...etc, surrounded by the best golf courses in the area (Atalaya, Los Arqueros, El Paraiso, Guadalmina...etc and just a few minutes by car from the beach, San Pedro and Puerto Banus. Spacious property consisting of a total of two bedrooms, two bathrooms plus a toilet, living room with a fantastic open kitchen and wonderful 65m2 terrace with beautiful views. Includes parking space and storage room. Established within an exclusive urbanization with 24-hour security, outdoor pool, SPA area and beautiful gardens. An ideal property for clients who want to enjoy a property ready to move into in one of the most sought-after areas of the Costa del Sol.

Pool

Garden

Communal

Communal