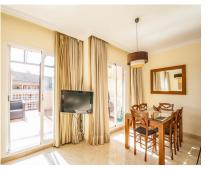

## Sales - Apartment - Elviria 459.900€











Ref.-ID: R4872790 Elviria Apartment



2





105 m2

South facing penthouse overlooking the communal garden and the swimming pool in the sought after community. Conveniently situated, walking distance to local shops, supermarkets, bars, restaurants and the beach and just around the corner from the 18-hole Santa Maria Golf Course. The property consists of two levels, with the lounge/dining area plus a spacious, south facing uncovered terrace, a fully fitted kitchen, a guest bedroom and a guest bathroom on the lower level and the mater bedroom with en-suite bathroom on the upper level. The community is fun gated and offers 4 outdoor swimming pools, underground parking and 24-hour security.

## Setting Close To Shops Urbanisation









Category
Investment



## Kitchen Fully Fitted