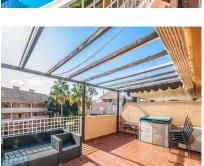

## Sales - Apartment - Elviria 459.900€

Ref.-ID: R4872790 Elviria Apartment

2

105 m2

South facing penthouse overlooking the communal garden and the swimming pool in the sought after community. Conveniently situated, walking distance to local shops, supermarkets, bars, restaurants and the beach and just around the corner from the 18-hole Santa Maria Golf Course. The property consists of two levels, with the lounge/dining area plus a spacious, south facing uncovered terrace, a fully fitted kitchen, a guest bedroom and a guest bathroom on the lower level and the mater bedroom with en-suite bathroom on the upper level. The community is fun gated and offers 4 outdoor swimming pools, underground parking and 24-hour security.