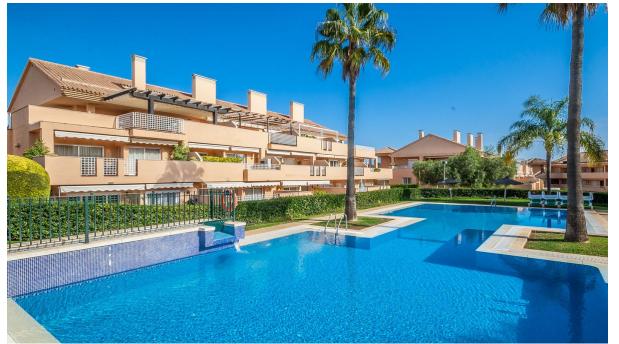

## Sales - Apartment - Elviria 459.900€

Ref.-ID: R4872790 Elviria Apartment

2

105 m2

South facing penthouse overlooking the communal garden and the swimming pool in the sought after community. Conveniently situated, walking distance to local shops, supermarkets, bars, restaurants and the beach and just around the corner from the 18-hole Santa Maria Golf Course. The property consists of two levels, with the lounge/dining area plus a spacious, south facing uncovered terrace, a fully fitted kitchen, a guest bedroom and a guest bathroom on the lower level and the mater bedroom with en-suite bathroom on the upper level. The community is fun gated and offers 4 outdoor swimming pools, underground parking and 24-hour security.