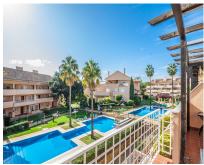

## Sales - Apartment - Elviria 459.900€

Ref.-ID: R4872790 Elviria Apartment

2

105 m2

South facing penthouse overlooking the communal garden and the swimming pool in the sought after community. Conveniently situated, walking distance to local shops, supermarkets, bars, restaurants and the beach and just around the corner from the 18-hole Santa Maria Golf Course. The property consists of two levels, with the lounge/dining area plus a spacious, south facing uncovered terrace, a fully fitted kitchen, a guest bedroom and a guest bathroom on the lower level and the mater bedroom with en-suite bathroom on the upper level. The community is fun gated and offers 4 outdoor swimming pools, underground parking and 24-hour security.