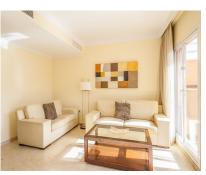

## Sales - Apartment - Elviria 459.900€

Ref.-ID: R4872790 Elviria Apartment

2

105 m2

South facing penthouse overlooking the communal garden and the swimming pool in the sought after community. Conveniently situated, walking distance to local shops, supermarkets, bars, restaurants and the beach and just around the corner from the 18-hole Santa Maria Golf Course. The property consists of two levels, with the lounge/dining area plus a spacious, south facing uncovered terrace, a fully fitted kitchen, a guest bedroom and a guest bathroom on the lower level and the mater bedroom with en-suite bathroom on the upper level. The community is fun gated and offers 4 outdoor swimming pools, underground parking and 24-hour security.