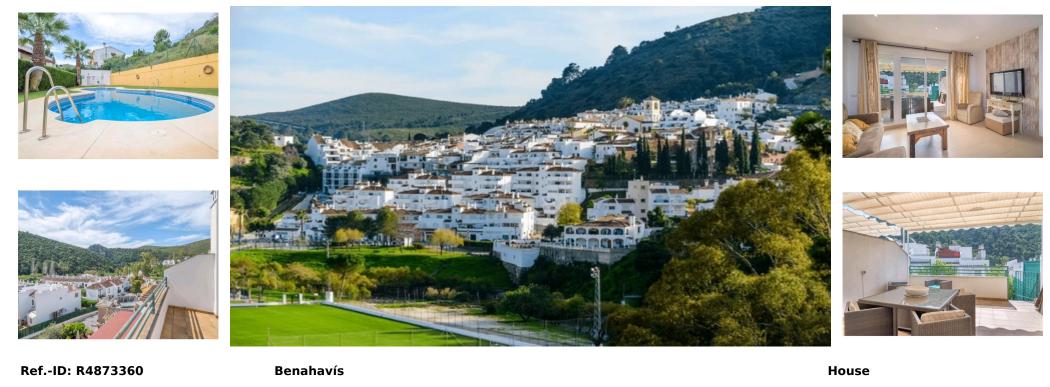

## Sales - House - Benahavís 330.000€

DREAM TOWNHOUSE WITH VIEWS, POOL, AND PRIVATE GARDEN Located in the exclusive area of Benahavís, this magnificent townhouse offers a unique lifestyle surrounded by nature, with all essential services just minutes away. Built on a 220m<sup>2</sup> plot and with a total built area of 178m<sup>2</sup>, the property boasts breathtaking panoramic views, allowing you to enjoy stunning landscapes from every corner of the house. This home features four spacious bedrooms and three bathrooms, ideal for a family seeking comfort without compromising elegance. The private garden is perfect for relaxation and outdoor gatherings, while the communal pool and landscaped gardens provide additional spaces for leisure and enjoyment. Just 30 minutes from Marbella and a five-minute walk from a wide range of restaurants and entertainment options, this townhouse offers an unbeatable location that combines tranquility with convenient access to essential amenities. Built in 2010, the property is in excellent condition and showcases top-quality materials in every detail. With close proximity to schools, supermarkets, and recreational areas, this home is ideal for those seeking a residence in a natural setting with all the comforts of modern living.

| Setting<br>Village<br>Mountain Pueblo<br>Close To Golf<br>Close To Shops<br>Close To Schools<br>Close To Forest<br>Urbanisation | Orientation<br>South West    | Condition<br>Excellent    | Pool<br>✓ Communal            | Climate Control<br>Air Conditioning<br>Central Heating | Views<br>Mountain<br>Country<br>Pool<br>Street |
|---------------------------------------------------------------------------------------------------------------------------------|------------------------------|---------------------------|-------------------------------|--------------------------------------------------------|------------------------------------------------|
| Features<br>Fitted Wardrobes<br>Private Terrace<br>Utility Room                                                                 | Furniture<br>Fully Furnished | Kitchen<br>✓ Fully Fitted | Garden<br>Communal<br>Private | Parking<br>Garage                                      |                                                |