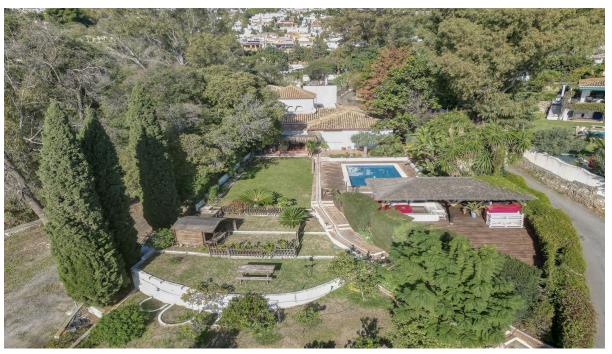

## Sales - House - Benalmadena 1.495.000€

Ref.-ID: R4874836

IBI: 1,600 EUR / year

Benalmadena

Rubbish: 110 EUR / year

285 m2

House

3200 m2

Villa located in Benalmadena with 2 separate accommodations, previously run as a successful B&B and only 3,5km from the beach. The main house is distributed as follows: Entrance hall, fully equipped kitchen with a separate dining room and access to the terrace & gardens, 2 double bedroom, spectacular master bedroom with on suite bathroom and private sitting area, double bedroom with on suite bathroom. Separate accommodation n1: Private entrance, full apartment with a fully equipped kitchen, lovely sitting area with direct access to the garden, bathroom, and a double bedroom. Separate accommodation n2: Private entrance, studio with sitting area, bedroom, bathroom, and small kitchen The property is in good condition with mains water connection, Fiber optic, AC in all bedrooms and living room, heated swimming pool (salt), lovely garden and spectacular views of the sea and mountain. This property was previously run as a successful B&B. Year of construction: 1982 - IBI: 1600 per year - Plot: 3200m2 - Living size: 283m2 The property is fully registered.