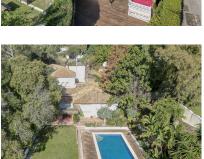

## Sales - House - Benalmadena 1.495.000€

Ref.-ID: R4874836

IBI: 1,600 EUR / year

Benalmadena

Rubbish: 110 EUR / year

285 m2

House

3200 m2

Villa located in Benalmadena with 2 separate accommodations, previously run as a successful B&B and only 3,5km from the beach. The main house is distributed as follows: Entrance hall, fully equipped kitchen with a separate dining room and access to the terrace & gardens, 2 double bedroom, spectacular master bedroom with on suite bathroom and private sitting area, double bedroom with on suite bathroom. Separate accommodation n1: Private entrance, full apartment with a fully equipped kitchen, lovely sitting area with direct access to the garden, bathroom, and a double bedroom. Separate accommodation n2: Private entrance, studio with sitting area, bedroom, bathroom, and small kitchen The property is in good condition with mains water connection, Fiber optic, AC in all bedrooms and living room, heated swimming pool (salt), lovely garden and spectacular views of the sea and mountain. This property was previously run as a successful B&B. Year of construction: 1982 - IBI: 1600 per year - Plot: 3200m2 - Living size: 283m2 The property is fully registered.