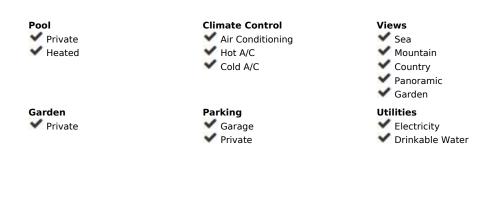

## Setting Orientation **✓** Town South Close To Shops South West **✓** West Close To Sea Close To Town Close To Schools Furniture Features Covered Terrace ✓ Part Furnished Fitted Wardrobes ✓ Near Transport ✓ Private Terrace ✓ WiFi ✓ Guest Apartment ✓ Storage Room ✓ Utility Room Ensuite Bathroom Barbeque Fiber Optic Category ✓ Bargain

Resale

Condition

**✓** Good

Kitchen

Fully Fitted