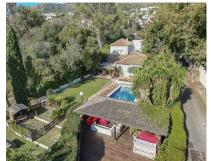

## Sales - House - Benalmadena 1.495.000€

Ref.-ID: R4874836

IBI: 1,600 EUR / year

Benalmadena

Rubbish: 110 EUR / year

285 m2

House

3200 m2

Villa located in Benalmadena with 2 separate accommodations, previously run as a successful B&B and only 3,5km from the beach. The main house is distributed as follows: Entrance hall, fully equipped kitchen with a separate dining room and access to the terrace & gardens, 2 double bedroom, spectacular master bedroom with on suite bathroom and private sitting area, double bedroom with on suite bathroom. Separate accommodation n1: Private entrance, full apartment with a fully equipped kitchen, lovely sitting area with direct access to the garden, bathroom, and a double bedroom. Separate accommodation n2: Private entrance, studio with sitting area, bedroom, bathroom, and small kitchen The property is in good condition with mains water connection, Fiber optic, AC in all bedrooms and living room, heated swimming pool (salt), lovely garden and spectacular views of the sea and mountain. This property was previously run as a successful B&B. Year of construction: 1982 - IBI: 1600 per year - Plot: 3200m2 - Living size: 283m2 The property is fully registered.