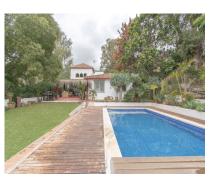

## Sales - House - Benalmadena 1.495.000€

Ref.-ID: R4874836

IBI: 1,600 EUR / year

Benalmadena

Rubbish: 110 EUR / year

285 m2

House

3200 m2

Villa located in Benalmadena with 2 separate accommodations, previously run as a successful B&B and only 3,5km from the beach. The main house is distributed as follows: Entrance hall, fully equipped kitchen with a separate dining room and access to the terrace & gardens, 2 double bedroom, spectacular master bedroom with on suite bathroom and private sitting area, double bedroom with on suite bathroom. Separate accommodation n1: Private entrance, full apartment with a fully equipped kitchen, lovely sitting area with direct access to the garden, bathroom, and a double bedroom. Separate accommodation n2: Private entrance, studio with sitting area, bedroom, bathroom, and small kitchen The property is in good condition with mains water connection, Fiber optic, AC in all bedrooms and living room, heated swimming pool (salt), lovely garden and spectacular views of the sea and mountain. This property was previously run as a successful B&B. Year of construction: 1982 - IBI: 1600 per year - Plot: 3200m2 - Living size: 283m2 The property is fully registered.