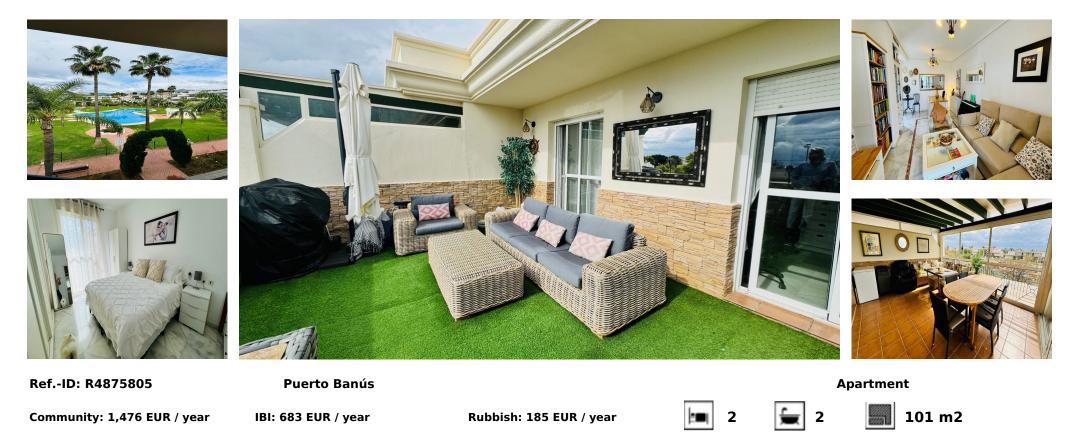

## Sales - Apartment - Puerto Banús 410.000€

Rare opportunity! Top floor apartment in Altos del Rodeo Lorcrimar area in Nueva Andalucia, walking distance to Puerto Banus and the beach near Mistral beach restaurant. This 2 bed 2 bath apartment has a south orientation and some partial sea views and looks out on a future park belonging to the townhall. It is in one of the most demanded complexe in the area of Puerto Banus for its beautiful well maintained gardens and superb large pools. The apartment features a 50 m terrace, of which 25m have been closed with glass curtains to create an extention to the salon/dining area. The other 25 m have been left open to create a space for barbecue parties and relaxing days in the sun. The apartment is located on the second floor which is the last floor of the building, accessible by a lift . The private parking space is included in the price. The apartment needs some renovation, with possibility to open the kitchen to the salon area. Great rental investment for its location near all amenities, shopping centers, the famous Port of Puerto Banus and its beaches. As well as The Royal padel tennis club a few steps away being a major attraction for weight raining and sport lovers. There is a security guard on duty at night all year round.