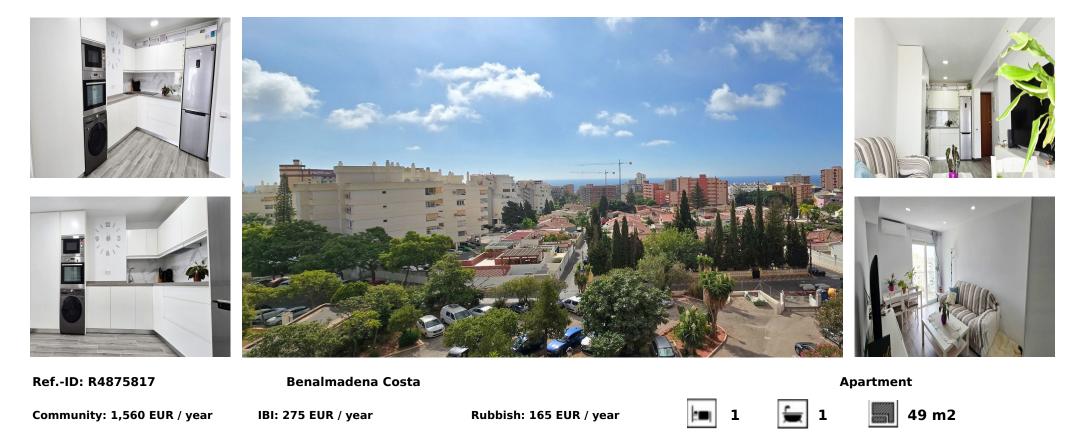

## Sales - Apartment - Benalmadena Costa 210.000€

Stunning Modern Turn-Key Apartment in Arroyo de la Miel – Ideal Investment with Sea Views Experience the ultimate apartment with this beautifully renovated 6th-floor apartment in the vibrant heart of Benalmádena. Fully modernized and tastefully decorated, this turn-key property offers spectacular sea and mountain views, ready for immediate enjoyment. Perfectly located just a short stroll from the beach and the bustling Arroyo de la Miel area, this apartment provides unparalleled convenience, with the local train station just minutes away and Málaga Airport a quick 30-minute train ride. It's the ideal spot for both holidaymakers and investors looking for a prime location on the Costa del Sol. This one-bedroom, one-bathroom apartment is a dream for renters and holiday guests alike. The spacious living area is bathed in natural light, while the large, fully equipped kitchen offers a welcoming space for dining and entertaining. The development features a communal pool, complete with a poolside snack bar, perfect for sun-soaked relaxation. Residents enjoy access to well-maintained communal gardens, shared parking, and a secure, manned reception area, ensuring a safe and comfortable environment. While this property does not currently hold a tourist license, the development is highly popular among investors for its exceptional rental potential, making it a smart choice for those seeking returns in the thriving Benalmádena market. Priced attractively at [210,000, this apartment is a rare find and is expected to move quickly. Contact us today to schedule a viewing and secure your piece of paradise in this highly desirable location.