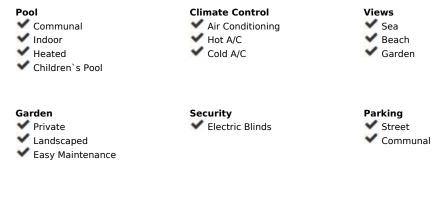

## Setting Orientation Condition Pool **✓** Beachfront South Recently Renovated ✓ Indoor Beachside Recently Refurbished ✓ Heated Close To Port Close To Sea Close To Town Front Line Beach Complex Features Furniture Kitchen Garden Private Fully Fitted ✓ Covered Terrace ✓ Not Furnished Fitted Wardrobes ✓ Near Transport ✓ Private Terrace **✓** WiFi Ensuite Bathroom Access for people with reduced mobility Marble Flooring ✓ Double Glazing Utilities Category Electricity **✓** Beachfront Investment Resale