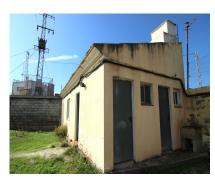

## Sales - Commercial - Coín 244.900€

Ref.-ID: R4876606 Cone Commercial

1

178 m2

Land with Industrial Warehouse with AFO INCREDIBLE VIEWS – GUARANTEED INCOME – MINUTES FROM THE CENTER – PERFECT FOR INDUSTRIAL USE OR RESIDENTIAL CONVERSION A profitable investment! This land with an industrial warehouse offers panoramic views of Coín and the surrounding mountains of Alhaurín el Grande and Alhaurín de la Torre, along with many valuable benefits. Thanks to an electric tower lease on the property, you'll receive 700 monthly, providing a stable and recurring source of income from day one. The warehouse can be used as an industrial space or converted into a charming home with unbeatable views, as the property holds AFO status (Assimilated Out of Ordination, a legal status for properties not initially built with full permits on non-urban land) If you prefer to maintain industrial use, the current owner can transfer the existing materials and equipment. If not needed, they will be removed with no issue. With high growth potential, this property is ideal for entrepreneurs and those seeking a unique living space. Contact us today for more information or to arrange a visit!