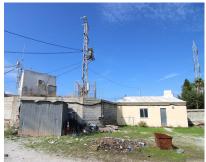

## Sales - Commercial - Coín 244.900€

Ref.-ID: R4876606 Cone Commercial

1

178 m2

Land with Industrial Warehouse with AFO INCREDIBLE VIEWS – GUARANTEED INCOME – MINUTES FROM THE CENTER – PERFECT FOR INDUSTRIAL USE OR RESIDENTIAL CONVERSION A profitable investment! This land with an industrial warehouse offers panoramic views of Coín and the surrounding mountains of Alhaurín el Grande and Alhaurín de la Torre, along with many valuable benefits. Thanks to an electric tower lease on the property, you'll receive 700 monthly, providing a stable and recurring source of income from day one. The warehouse can be used as an industrial space or converted into a charming home with unbeatable views, as the property holds AFO status (Assimilated Out of Ordination, a legal status for properties not initially built with full permits on non-urban land) If you prefer to maintain industrial use, the current owner can transfer the existing materials and equipment. If not needed, they will be removed with no issue. With high growth potential, this property is ideal for entrepreneurs and those seeking a unique living space. Contact us today for more information or to arrange a visit!