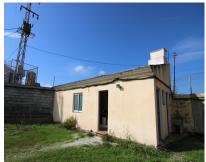

## Sales - Commercial - Coín 244.900€

Ref.-ID: R4876606 Cone Commercial

1

178 m2

Land with Industrial Warehouse with AFO INCREDIBLE VIEWS – GUARANTEED INCOME – MINUTES FROM THE CENTER – PERFECT FOR INDUSTRIAL USE OR RESIDENTIAL CONVERSION A profitable investment! This land with an industrial warehouse offers panoramic views of Coín and the surrounding mountains of Alhaurín el Grande and Alhaurín de la Torre, along with many valuable benefits. Thanks to an electric tower lease on the property, you'll receive 700 monthly, providing a stable and recurring source of income from day one. The warehouse can be used as an industrial space or converted into a charming home with unbeatable views, as the property holds AFO status (Assimilated Out of Ordination, a legal status for properties not initially built with full permits on non-urban land) If you prefer to maintain industrial use, the current owner can transfer the existing materials and equipment. If not needed, they will be removed with no issue. With high growth potential, this property is ideal for entrepreneurs and those seeking a unique living space. Contact us today for more information or to arrange a visit!