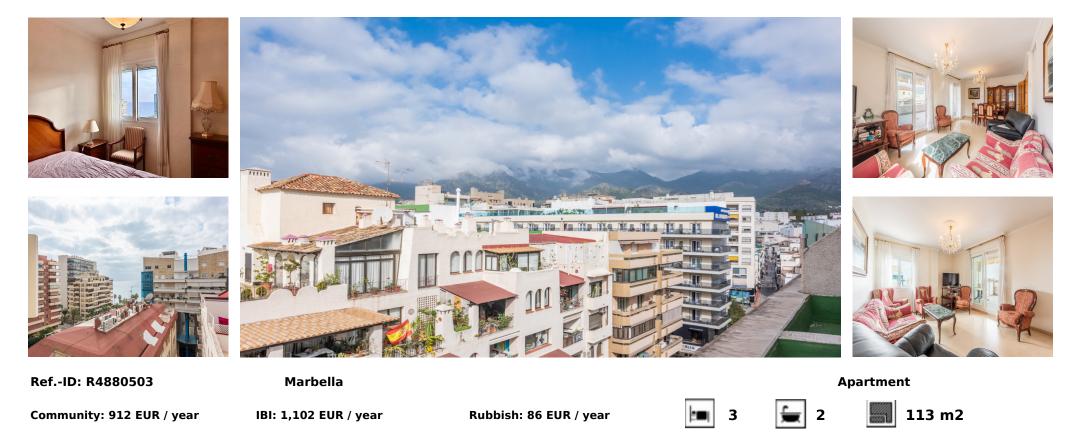

## Sales - Apartment - Marbella 795.000€

This Penthouse with 3 bedrooms and two bathrooms, one of which is en-suite, is designed on a total constructed area, including terrace of 147.53 m2. It is a bright apartment with a south-west orientation, with enchanting views of the sea and the mountains, which can be admired both from the spacious terrace, connected to the living/dining room, and from the windows of the bedrooms. The kitchen, also of a generous size, is designed as a separate area. Lots of space to turn it into the home of your dreams, in an area where you have everything just a few steps away - restaurants, shops, Alameda Park and Dali Square, the beach, the Old Town, etc. The parking space is included in the price.

| Setting<br>Beachside<br>Close To Port<br>Close To Shops<br>Close To Sea<br>Close To Town<br>Close To Schools | Orientation<br>South West                                                   | Condition<br>Good  | Climate Control | Views<br>Sea<br>Mountain<br>Port<br>Panoramic<br>Urban<br>Street | Features<br>Covered Terrace<br>Lift<br>Fitted Wardrobes<br>Near Transport<br>Private Terrace<br>Ensuite Bathroom<br>Marble Flooring<br>Double Glazing |
|--------------------------------------------------------------------------------------------------------------|-----------------------------------------------------------------------------|--------------------|-----------------|------------------------------------------------------------------|-------------------------------------------------------------------------------------------------------------------------------------------------------|
| Furniture<br>Fully Furnished<br>Optional                                                                     | Security<br>Gated Complex<br>Electric Blinds<br>Entry Phone<br>Alarm System | Parking<br>Private |                 |                                                                  |                                                                                                                                                       |