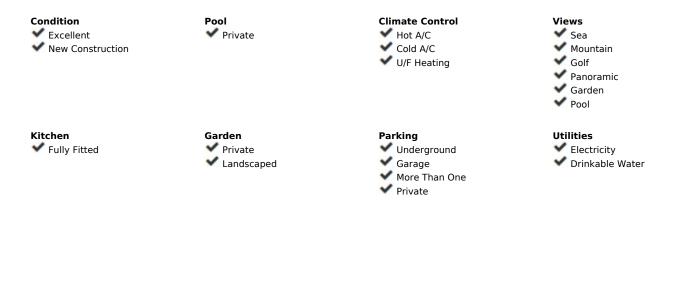

## Orientation Setting Country East Close To Golf Close To Shops Close To Town Close To Schools Close To Forest Urbanisation Furniture Features ✓ Optional ✓ Covered Terrace Lift Fitted Wardrobes ✓ Private Terrace **✓** WiFi ✓ Guest Apartment ✓ Storage Room Utility Room Ensuite Bathroom ✓ Double Glazing Domotics ✓ Staff Accommodation ✓ Basement Fiber Optic Category Luxury Contemporary