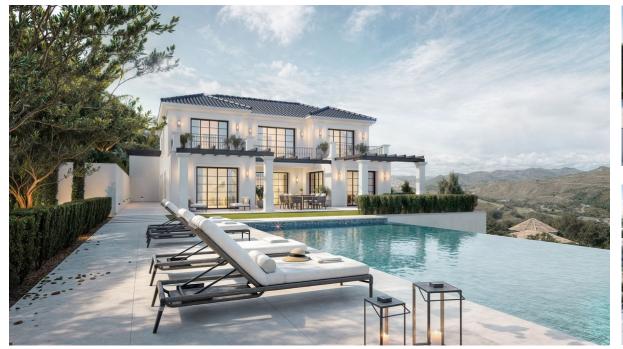

## Sales - House - La Mairena 3.500.000€

Ref.-ID: R4880581 La Mairena House

5

6

709 m2

2545 m2

Discover the epitome of refined living in this stunning off-plan villa nestled in the exclusive enclave of La Mairena, Marbella. Set amidst the serene beauty of the mountains yet only minutes from the vibrant coast, this luxury property offers a rare blend of tranquility, privacy, and proximity to Marbella's finest amenities. Designed to capture the best of Mediterranean living, this five-bedroom, six-bathroom villa spans across generous floors with expansive open-plan spaces that seamlessly connect indoor and outdoor living. Floor-to-ceiling windows flood the interiors with natural light while framing breathtaking views of the Mediterranean Sea and the surrounding Sierra de las Nieves mountain range. Each bedroom offers an en-suite bathroom and is thoughtfully positioned for privacy and unobstructed views, ensuring every guest enjoys a luxurious retreat. The master suite boasts a private terrace, spacious walk-in closet, and a spa-like bathroom with a freestanding soaking tub overlooking the horizon. The main living area flows effortlessly into an outdoor oasis featuring an large pool, sun deck, and shaded lounge areas — perfect for entertaining or unwinding with views stretching across the sea and lush landscapes. A state-of-theart kitchen with premium appliances and bespoke cabinetry, along with elegant dining and living areas, provide the ideal setting for sophisticated gatherings. This villa in La Mairena is more than a residence — it's an experience. An idyllic sanctuary with luxury, views, and Mediterranean charm, waiting to welcome you home.