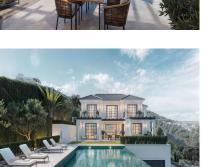

## Sales - House - La Mairena 3.500.000€

Ref.-ID: R4880581 La Mairena House

5

6

709 m2

2545 m2

Discover the epitome of refined living in this stunning off-plan villa nestled in the exclusive enclave of La Mairena, Marbella. Set amidst the serene beauty of the mountains yet only minutes from the vibrant coast, this luxury property offers a rare blend of tranquility, privacy, and proximity to Marbella's finest amenities. Designed to capture the best of Mediterranean living, this five-bedroom, six-bathroom villa spans across generous floors with expansive open-plan spaces that seamlessly connect indoor and outdoor living. Floor-to-ceiling windows flood the interiors with natural light while framing breathtaking views of the Mediterranean Sea and the surrounding Sierra de las Nieves mountain range. Each bedroom offers an en-suite bathroom and is thoughtfully positioned for privacy and unobstructed views, ensuring every guest enjoys a luxurious retreat. The master suite boasts a private terrace, spacious walk-in closet, and a spa-like bathroom with a freestanding soaking tub overlooking the horizon. The main living area flows effortlessly into an outdoor oasis featuring an large pool, sun deck, and shaded lounge areas — perfect for entertaining or unwinding with views stretching across the sea and lush landscapes. A state-of-theart kitchen with premium appliances and bespoke cabinetry, along with elegant dining and living areas, provide the ideal setting for sophisticated gatherings. This villa in La Mairena is more than a residence — it's an experience. An idyllic sanctuary with luxury, views, and Mediterranean charm, waiting to welcome you home.