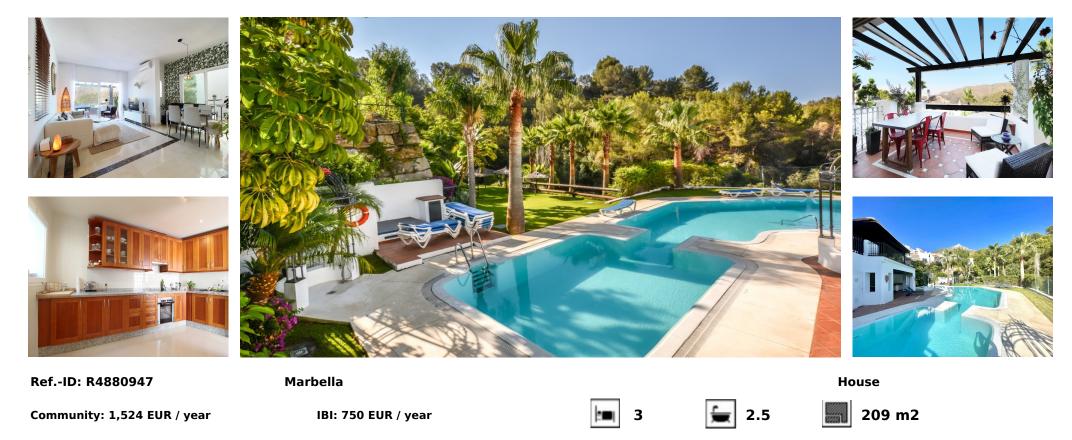

## Sales - House - Marbella 560.000€

Situated just 9 mins from the Golden Mile and 10 into Puerto Banus, this is a small, unique development of just 59 townhouses, nestled into the foothills of the La Concha mountain in one of Spain's biggest National Parks and overlooking the Istan lake. Perfect for those looking to get away from the hustle and bustle and yet just a short hop into the centre of it all. This south/west facing house has a spacious and bright living area with windows and patio doors leading out onto two separate terraces, partly refurbished with new bathrooms and the possibility of opening up the large kitchen to the living area. Off the kitchen is an internal patio ideal for a BBQ. The living room leads out onto the elevated terrace from which you look directly out over the stunning mountains and lake. The upper level has three double bedrooms including the master suite which also enjoys those lovely views as does the 2nd bedroom. The 3rd bedroom has access to a small private terrace area. The house has a large basement/garage area with more than enough room for two large cars and storage. The complex itself has a security barrier and is protected with CCTV, there is a lovely and peaceful pool area and gardens close by as well as a children's play area at the far end of the community. The white village of Istan is just an 11 minute drive away and is very popular with cyclists due to its outstanding beauty.