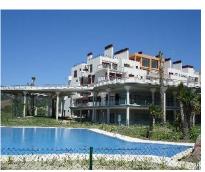

## Sales - Apartment - Benahavís 146.000€

Ref.-ID: R4881835

1

Benahavís

| :

93 m2

**Apartment** 

LEASED PROPERTY. PERFECT FOR INVESTORS The property is currently leased to a third party, who may have a preferential right to purchase it. Interior visits are not possible. The photos may not reflect the current state of the property. OPPORTUNITY Discover the charm and exclusivity of this magnificent apartment located in the prestigious town of Benahavís, in the province of Málaga. With a generous area of 93 m², this residence offers a carefully thought-out layout and exceptional amenities. Upon entering, an elegant foyer welcomes you into a spacious living-dining room, the social heart of this home. The stylishly designed kitchen is a functional space that invites culinary creativity. The bright and cozy main bedroom connects to a terrace where you can enjoy moments of serenity and breathtaking views. Quality details are evident in the standard entrance door, aluminum windows, smooth paint finish, hot water installation, bathrooms with single-lever faucets, and the interior woodwork with varnished wood. Safety is prioritized with 24-hour security, ensuring peace and comfort. The property is situated in the southernmost part of the Benahavís municipality, just 7 kilometers from the coast. Access to the area is convenient via Camino de la Boladilla, connecting with the A-7 (N-340) motorway, the main intercity route in the region. Public transport and taxi services ensure easy connections. Outstanding amenities include extensive communal areas, a social club, sports courts, and both indoor and outdoor pools. With nine golf courses, Benahavís stands as the center of the Costa del Golf, a paradise for golf lovers. Located south of the Serranía de Ronda, Benahavís is the most mountainous village in the region. Don't miss the chance to live in this exceptional setting. Contact us now for more information and to find out how this apartment can become your new home in Benahavís! Middle Floor Apartment, Benahavís, Costa del Sol. 1 Bedroom, 1 Bathroom, Built 93 m². Setting: Close To Golf, Urbanisation. Orientation: Sout

| Setting Close To Golf Urbanisation | Orientation South  | <b>Condition</b> Good | Pool Communal Children`s Pool | Views Mountain Panoramic Pool         | Features Lift                                   |
|------------------------------------|--------------------|-----------------------|-------------------------------|---------------------------------------|-------------------------------------------------|
| Furniture Not Furnished            | Kitchen Not Fitted | Garden<br>Communal    | Parking<br>Garage             | Utilities Electricity Drinkable Water | Category Bargain Cheap Holiday Homes Investment |