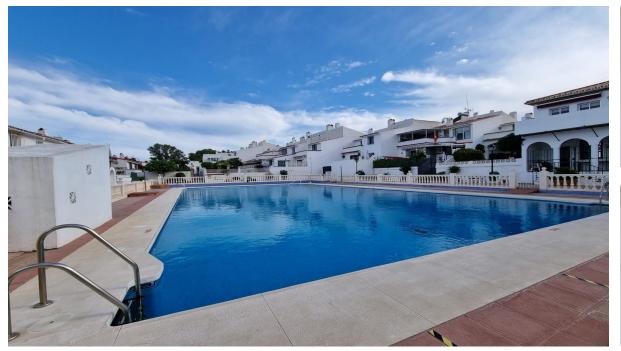

## Sales - House - Atalaya 220.000€

**Atalaya** Ref.-ID: R4882276 House

101 m2

We present this cozy family semi-detached house, located in Monte Biarritz, Atalaya, with an excellent location between Estepona and San Pedro, close to schools, shops, beaches and golf courses. The house is distributed over two floors. On the ground floor, it has a spacious living-dining room with kitchen, a bathroom and a passage area. On the upper floor, you will find two bedrooms, a toilet and a charming covered terrace, which is accessed by an elegant internal staircase. Urbanization with green areas and swimming pool. With its strategic location and functional design, this house is ideal to enjoy with the family. Don't miss this opportunity and come visit it! Townhouse, Atalaya, Costa del Sol. 2 Bedrooms, 2 Bathrooms, Built 101 m<sup>2</sup>. Setting: Close To Golf, Close To Sea, Close To Town, Urbanisation. Orientation: South. Condition: Good. Pool: Communal. Views: Panoramic. Features: Covered Terrace, Private Terrace. Furniture: Not Furnished. Kitchen: Partially Fitted. Garden: Communal. Security: Gated Complex, Entry Phone. Utilities: Electricity, Drinkable Water, Telephone. Category: Bargain, Beachfront, Cheap, Distressed, Golf, Holiday Homes, Investment, Luxury.