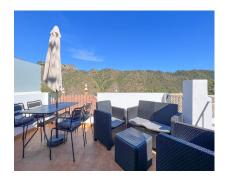

## Sales - Apartment - Benahavís 320.000€

Ref.-ID: R4882516

IBI: 135 EUR / year

Benahavís

Rubbish: 18 EUR / year

85 m2

**Apartment** 

Nestled in the heart of Benahavis Centro, Malaga, this exquisite duplex penthouse offers a serene retreat in a vibrant village setting. This brand new property, classified under sole agency, boasts two well-appointed bedrooms and two modern bathrooms, including one en-suite. With a generous built area of 85m² complemented by a 15m² terrace, this penthouse provides ample space for comfortable living. The property has been recently renovated and refurbished to excellent standards, ensuring a contemporary and stylish living environment. The penthouse's prime location offers convenience with amenities, transport links, shops, and schools all within close proximity. The property is uniquely positioned mountainside, offering stunning country and mountain views from its spacious uncovered terrace, as well as urban and street views. This picturesque setting is ideal for those who wish to enjoy the tranquillity of nature while being close to the bustling town centre, golf courses, and children's playgrounds. Inside, the property features modern finishes with air conditioning units individually installed in both bedrooms and the living room, ensuring comfort throughout the year. The living areas are enhanced with Gres floors and fitted wardrobes, providing both style and functionality. Electric blinds and fibre optic internet further add to the convenience of modern living. An optional furniture package allows for personalisation of the space to suit individual tastes. Additional features include a private terrace and a storage room, perfect for maintaining a clutter-free environment. The penthouse holds both a first occupation license and a valid touristic license, with a proven track record of successful rentals, making it an attractive option for investors seeking a rental property with high potential returns. It would also suite as a second home or main residence.