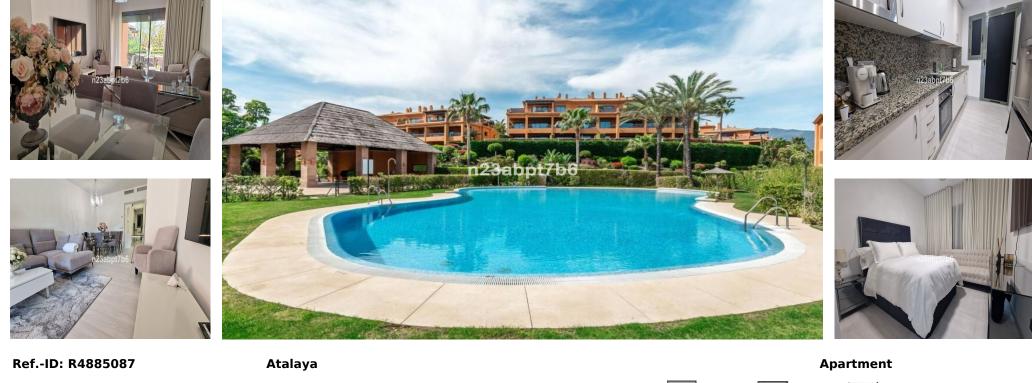

## Sales - Apartment - Atalaya 560.000€

Community: 2,820 EUR / year

IBI: 800 EUR / year

Rubbish: 141 EUR / year

157 m2

Fantastic Ground floor apartment that boast a spacious living and dining room that leads to a sunny south-west terrace and garden. There are two bedrooms and two bathrooms, and the master bedroom is really spacious and has its own ensuite bathroom and exit to the terrace. The kitchen is fully fitted and has laundry area, Air conditioning with hot and cold air, as well as underfloor heating in the bathrooms. This gorgeous apartment is situated in one of the best complexes on the coast: It has 24-hour security, manicured gardens, swimming pools, an indoor heated pool, gym and sauna. It's in a great spot, just 10 minutes by car to Puerto Banus, 15 minutes to Marbella or Estepona and 50 minutes to Malaga airport. There are shops, restaurants, supermarkets, golf courses and the beach nearby. If you're looking for a great location, guality and comfort, this is the perfect place for you!