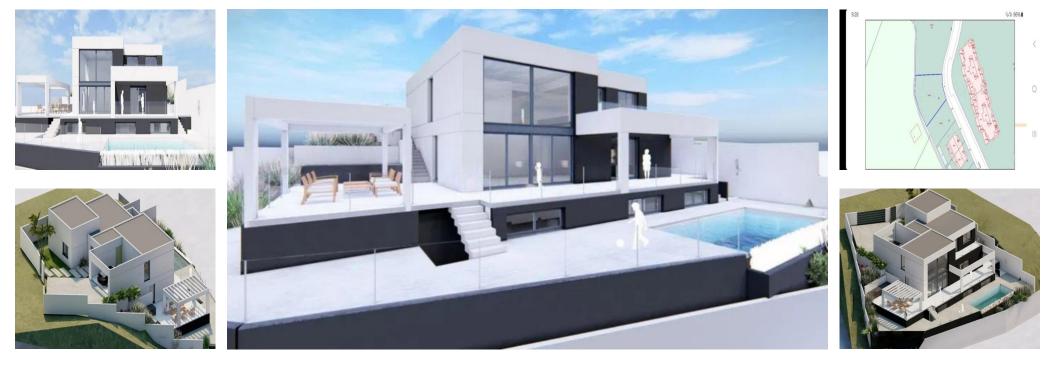

## Sales - Plot - Bel Air 250.000€

Bel Air

Plot

620 m2

Urban land, main use terraced houses and possibility of building a single-family detached house. Buildable 154m2 + basement. The geotechnical and topographic studies carried out and the preliminary project for the construction of a single-family house are delivered." Plot, Bel Air, Costa del Sol. Garden/Plot 620 m<sup>2</sup>. Setting : Close To Shops. Orientation : North, North East, East, South East, South, South West, West, North West. Pool : Room For Pool. Views : Garden. Features : Near Transport, Courtesy Bus. Category : Resale.