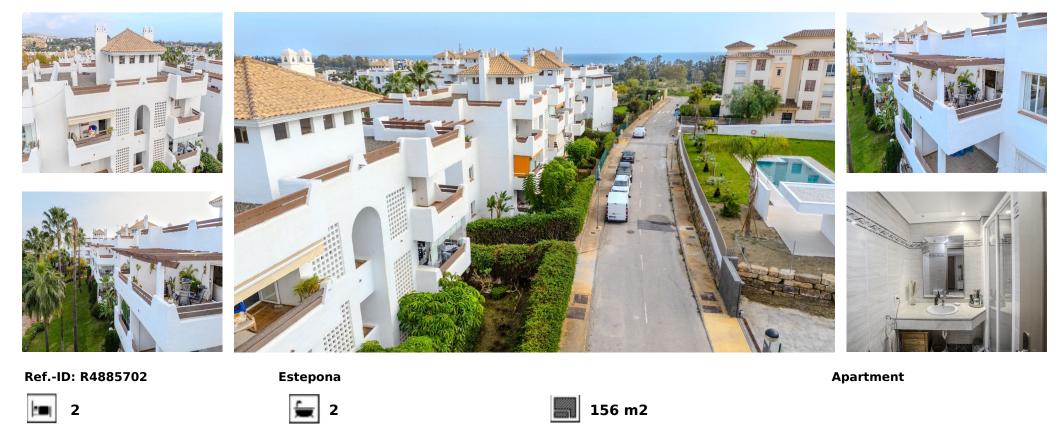

## Sales - Apartment - Estepona 360.000€

Stunning 2-Bedroom Penthouse in Selwo Hills II This spacious 2-bedroom, 2-bathroom top-floor penthouse is located in the sought-after Selwo Hills II community, offering breathtaking sea and mountain views. Situated just an 8-minute walk from the beach and a 10-minute drive to both Puerto Banús and Estepona, this location balances relaxation and convenience. The apartment features a bright, open layout with ample living space and scenic views from every room. Residents enjoy access to a range of top-notch amenities, including a beautifully maintained garden, a large swimming pool, a fully equipped gym, sauna, and a library. For those who enjoy socializing or unwinding outdoors, there's also a stylish chill-out area. The community fee is []175 per month, covering all communal spaces, ensuring a serene and well-maintained environment. This penthouse is ideal for those seeking a blend of luxury, convenience, and coastal charm in an unbeatable location.

| Setting<br>Close To Shops<br>Close To Sea | Orientation<br>South East<br>South West | Condition<br>Good    | Pool<br>Communal                              | Views<br>Sea<br>Mountain<br>Pool                        | Features<br>Covered Terrace<br>Lift<br>Fitted Wardrobes<br>Private Terrace<br>Gym<br>Storage Room<br>Utility Room<br>Ensuite Bathroom<br>Marble Flooring<br>Double Glazing<br>Near Church |
|-------------------------------------------|-----------------------------------------|----------------------|-----------------------------------------------|---------------------------------------------------------|-------------------------------------------------------------------------------------------------------------------------------------------------------------------------------------------|
| Furniture Part Furnished                  | Kitchen<br>Fully Fitted                 | Garden<br>✓ Communal | Security<br>Gated Complex<br>24 Hour Security | Parking<br>Underground<br>Garage<br>Communal<br>Private | Category<br>Vinvestment                                                                                                                                                                   |