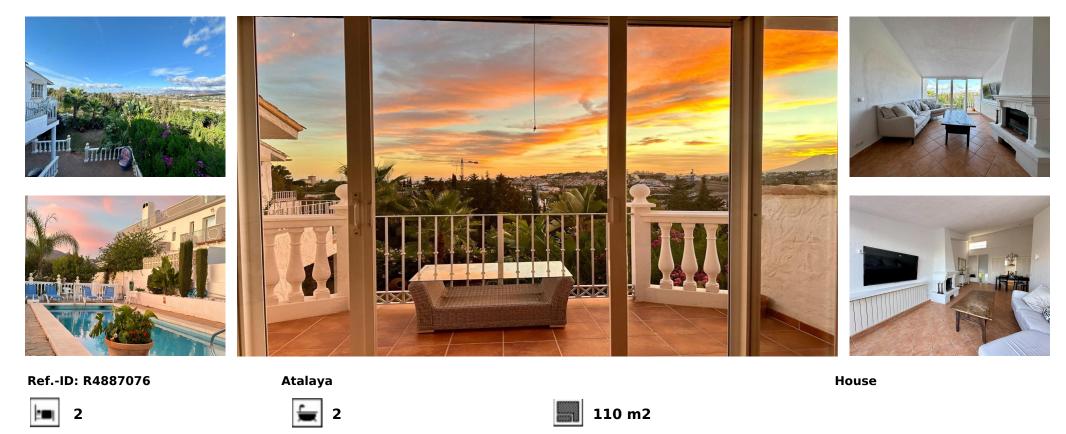

## Sales - House - Atalaya 349.900€

This charming townhouse, located in the prestigious Atalaya Golf urbanization, is located next to the Benahavís road, very close to San Pedro de Alcántara and Marbella, although it belongs to the municipality of Estepona. Its strategic location allows you to enjoy the tranquility of the area, without giving up proximity to the main services and attractions of the Costa del Sol. The home stands out for its impressive panoramic views of the sea and the mountains, which provide a feeling of spaciousness, light and warmth throughout the day. Located in an intimate and quiet community, the urbanization has beautiful garden areas, a community pool and outdoor parking for greater convenience. The interior of the house is designed to maximize comfort. It offers 2 large double bedrooms, one of them with a large dressing room that adds a touch of luxury. The 11 m<sup>2</sup> main bathroom includes a hydromassage bathtub and a shower cabin. In addition, it has a guest toilet for greater functionality. The fully equipped kitchen is exterior and offers views of the garden. The living room, with 35 m<sup>2</sup>, is the heart of the house. This spacious and welcoming space opens onto a private terrace with unobstructed views, perfect for relaxing while enjoying spectacular sunsets with the sea and Gibraltar as a backdrop. This property is ideal both for a habitual residence and to enjoy a quiet holiday on the Costa del Sol.