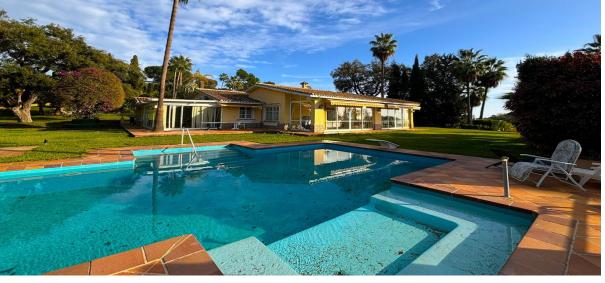

## Sales - House - Elviria 3.500.000€

Ref.-ID: R4887253

Elviria

400 m2

5200 m2

House

This property offers a unique opportunity for investors or those looking to develop an exclusive residential project in the prestigious area of Elviria. With a plot of 5,200m<sup>2</sup>, the land is mostly flat, with easy access and a slight southwest slope that provides open sea views. It is divided into two flat platforms: one to the south, where the pond is located, and another to the west, where the auxiliary service house is situated. The plot has the potential to be divided into three independent plots, allowing for the construction of 3 individual villas or a complex of townhousess. With a minimum plot size of 1,000 m<sup>2</sup> in the area, this property offers an excellent opportunity to maximize return on investment. The property currently includes a single-storey house with 6 bedrooms, 5 bathrooms, and spacious porches, as well as a garden with a heated pool, its own well, a pond with lighting, and an irrigation system. It also features auxiliary buildings such as a garage (170 m<sup>2</sup>), a service house (40 m<sup>2</sup>), and a workshop (20 m<sup>2</sup>). Located in an exclusive area near white sandy beaches, golf courses, and the Elviria Shopping Center, the plot offers the possibility of being divided into three plots for building independent villas, maximizing the investment potential. With high-end services, international schools, restaurants, 24/7 security, and easy access to Marbella and 25 minutes to Málaga Airport, this property combines a privileged location with great investment potential. Elviria is the perfect place to live or invest.