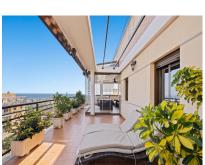

## Sales - Apartment - El Pinillo 598.000€

Ref.-ID: R4888201 El Pinillo Apartment

Community: 1,560 EUR / year

IBI: 848 EUR / year

Rubbish: 260 EUR / year

2

141 m2

Discover this magnificent penthouse located in one of the most peaceful and residential areas of Torremolinos, with all services close by and excellent connections. Just a 10-minute walk from El Pinillo train station, with easy access to the highway, and only a 5-minute drive to the beach and the lively Puerto Marina. Málaga Airport is just 10 minutes away by car or train. This spacious home offers 141 m² distributed across 4 double bedrooms, all exterior, and 2 bathrooms. The independent kitchen, featuring a laundry area, is like new. The bright and spacious living-dining room opens onto a huge 70 m² terrace, perfect for enjoying the Mediterranean climate. Half of the terrace is enclosed with Lumon glass, creating a cozy space to use year-round, with spectacular sea views. The penthouse has been renovated and includes centralized air conditioning for maximum comfort. The residential complex boasts amazing communal areas, including gardens, 2 swimming pools, a gym, sauna, a paddle tennis court, and a children's playground—all designed for family enjoyment. A parking space and a storage room are included for added convenience. Price: 598.000 Perfect for large families or as a second home, this penthouse combines tranquility, space, and top-notch amenities in an unbeatable location. Schedule your visit today and make it yours!