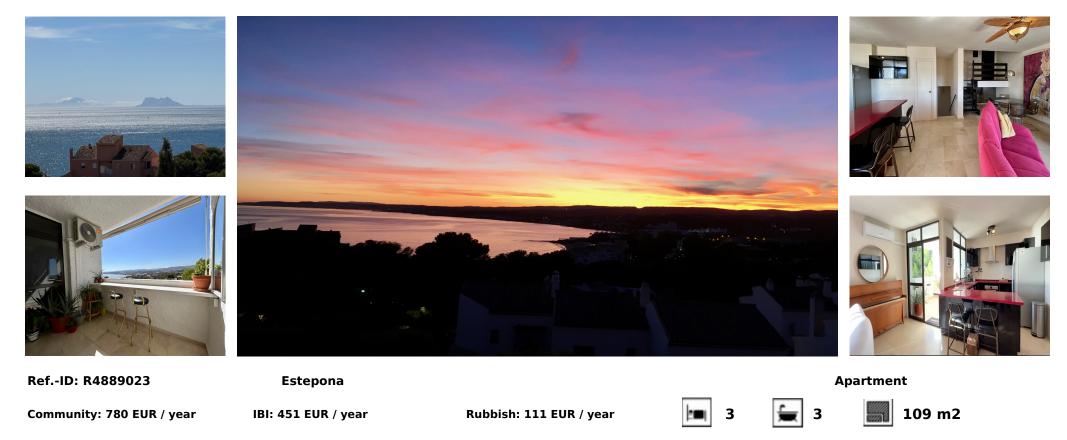

## Sales - Apartment - Estepona 419.000€

This spacious and bright apartment offers everything needed for a comfortable and serene life. It consists of 3 bedrooms and 2 renovated bathrooms, and features an openconcept living area with a high-quality kitchen. The apartment has a two-level design, with a short flight of stairs leading to the main living area and another half flight providing access to the private bedroom area. This well-thought-out design creates a subtle separation between day and night areas, adding a sense of privacy and spaciousness to the home. With incredible and uninterrupted views of the Mediterranean Sea, Gibraltar, Africa, and the surrounding mountains, this east-south-west facing apartment offers stunning sunsets from its large terrace. Key features: - 3 bedrooms and 2 bathrooms. - Spacious and bright open-concept living room with kitchen. - Panoramic views of the sea, Gibraltar, Africa, and the mountains. - No prying eyes! Sea views also from the bedroom windows on the east side. - Swimming pool in a beautiful landscaped garden. - Parking space within the development and option to purchase a garage. - Access via elevator. - 200 meters from the beach, supermarket, pharmacy, and school. - Quiet and desirable neighborhood with excellent highway connections. - Surrounded by green areas, ideal for a peaceful life. - Renovated kitchen with plenty of storage space, Silestone countertop, and a small pantry. This apartment offers a perfect combination of modern comfort and natural beauty. Ideal for those looking to enjoy tranquility and stunning views, without sacrificing proximity to all amenities.