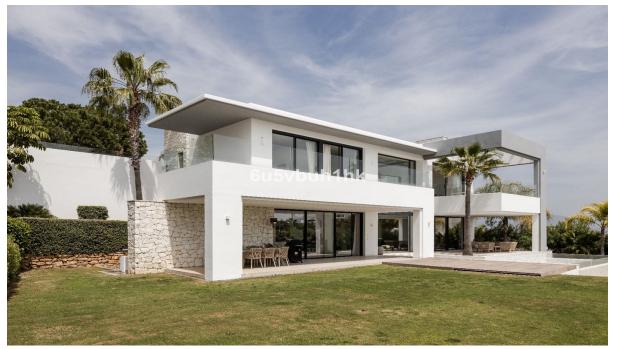

## Sales - House - Benahavís 2.850.000€

Ref.-ID: R4889098 Benahavís House

5

| 5

685 m2

1459 m2

Stylish villa located in La Alqueria, Benahavis, only a short drive to all amenities, schools, golf course, restaurants, and the iconic Puerto Banus. Marbella is also easily accessible, close to some of the best beaches of the area. Also within easy reach is the picturesque village of Benahavis with its renowned restaurants. A contemporary style property built to high standards, with a good distribution over three levels and expansive floor to ceiling windows with plenty of light and panoramic views. There is an ample lounge dining room with a fireplace and stunning views towards the sea and a feature window stretching over two floors. The stunning and iconic La Concha mountain can also be seen from parts of the villa. With a fully fitted well designed kitchen, and terrace doors leading to outside. A suspended staircase connects all levels, there are three ensuite bedrooms on the first level with impressive views. The lowest level has two bedrooms, a laundry room, and various other rooms with plenty of potential. The infinity pool is set amongst a well-manicured private garden with plenty of space for outdoors entertaining. This perfectly finished distinctive, spacious, and modern villa would make the perfect home, call now for viewings.