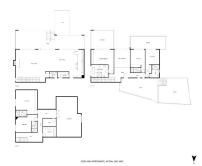

## Sales - House - Benahavís 2.850.000€

Ref.-ID: R4889098 Benahavís House

5

| 5

685 m2

1459 m2

Stylish villa located in La Alqueria, Benahavis, only a short drive to all amenities, schools, golf course, restaurants, and the iconic Puerto Banus. Marbella is also easily accessible, close to some of the best beaches of the area. Also within easy reach is the picturesque village of Benahavis with its renowned restaurants. A contemporary style property built to high standards, with a good distribution over three levels and expansive floor to ceiling windows with plenty of light and panoramic views. There is an ample lounge dining room with a fireplace and stunning views towards the sea and a feature window stretching over two floors. The stunning and iconic La Concha mountain can also be seen from parts of the villa. With a fully fitted well designed kitchen, and terrace doors leading to outside. A suspended staircase connects all levels, there are three ensuite bedrooms on the first level with impressive views. The lowest level has two bedrooms, a laundry room, and various other rooms with plenty of potential. The infinity pool is set amongst a well-manicured private garden with plenty of space for outdoors entertaining. This perfectly finished distinctive, spacious, and modern villa would make the perfect home, call now for viewings.