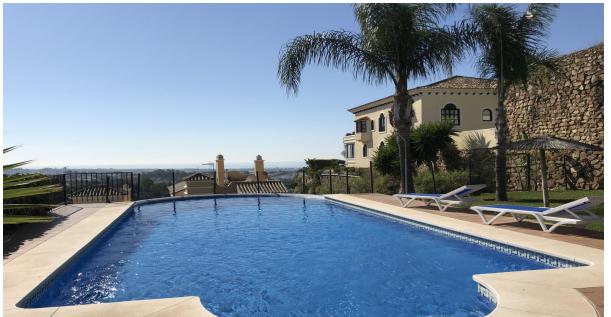

## Sales - Apartment - Benahavís 210.000€

Benahavís **Apartment** Ref.-ID: R4889146

60 m2

HAS A TOURIST LICENSE Located in the quiet and luxurious residential area of Puerto del Almendro, this is a small complex of only 10 homes, with impressive views of the sea and the mountains views and an infinity pool with garden. 50 meters from the commercial area of Monte Halcones. 5 minutes by car from San Pedro de Alcántara and Puerto Banús. Surrounded by the best golf courses: La Quinta, Los Arqueros. • Southeast orientation • 60 m2 + 8 m2 terrace • Lobby • Living room and dining room with floor to ceiling windows and impressive Panoramic views • Outside terrace • Double bedroom with floor to ceiling window and views from the bed • En-suite bathroom with Jacuzzi and outside window • Additional full bathroom with shower • Fully equipped kitchen with exterior window and brand new appliances • Wooden floors and brand new wooden doors

Views
Sea
Panoramic