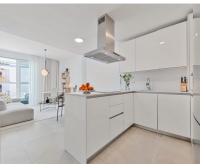

## Sales - Apartment - Fuengirola 449.000€

Ref.-ID: R4889578 Fuengirola Apartment

Community: 1,200 EUR / year

IBI: 546 EUR / year

Rubbish: 120 EUR / year

7

73 m<sup>2</sup>

This stunning 2-bedroom apartment, ideally situated close to all amenities, is ready to become your perfect home. Located in the lower part of Torreblanca, it offers convenient access to the beach, highways, train station, and local shops. A well-stocked supermarket is just around the corner, making a car unnecessary for daily living. The apartment features an open-plan kitchen and living area, creating a spacious and inviting atmosphere as you step through the main door. The living room opens onto a large terrace with pleasant views of the swimming pool. The property includes 2 generously sized bedrooms and two bathrooms, with the main bedroom boasting an ensuite. The complex offers fantastic amenities, including a lovely swimming pool area and a gym. Additionally, the property comes with one parking space and a storage unit for your convenience.