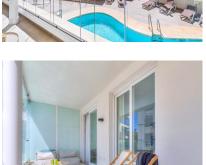

## Sales - Apartment - Fuengirola 449.000€

Ref.-ID: R4889578 Fuengirola Apartment

Community: 1,200 EUR / year

IBI: 546 EUR / year

Rubbish: 120 EUR / year

7

73 m<sup>2</sup>

This stunning 2-bedroom apartment, ideally situated close to all amenities, is ready to become your perfect home. Located in the lower part of Torreblanca, it offers convenient access to the beach, highways, train station, and local shops. A well-stocked supermarket is just around the corner, making a car unnecessary for daily living. The apartment features an open-plan kitchen and living area, creating a spacious and inviting atmosphere as you step through the main door. The living room opens onto a large terrace with pleasant views of the swimming pool. The property includes 2 generously sized bedrooms and two bathrooms, with the main bedroom boasting an ensuite. The complex offers fantastic amenities, including a lovely swimming pool area and a gym. Additionally, the property comes with one parking space and a storage unit for your convenience.

| Setting Town Close To Port Close To Shops Close To Sea Close To Town Close To Schools Close To Marina Urbanisation | Orientation South South West | Condition Good                                     | Pool Communal        | Climate Control Air Conditioning         | Views<br>Sea<br>Pool |
|--------------------------------------------------------------------------------------------------------------------|------------------------------|----------------------------------------------------|----------------------|------------------------------------------|----------------------|
| Features Covered Terrace Private Terrace                                                                           | Furniture Fully Furnished    | Security Gated Complex Electric Blinds Entry Phone | Parking  Underground | Category Holiday Homes Investment Resale |                      |