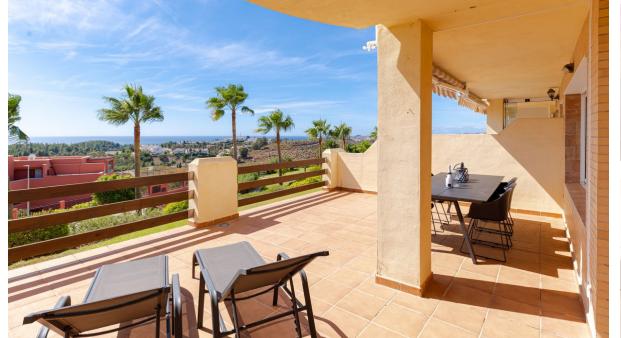

## Sales - Apartment - Mijas 320,000€

Ref.-ID: R4889650

Community: 2,280 EUR / year

Mijas

IBI: 490 EUR / year

81 m2

**Apartment** 

Your dream home awaits in Mijas! Discover this stunning 2-bedroom/2-bathroom apartment with breathtaking views in beautiful Mijas. Featuring a newly renovated kitchen and bathroom, a spacious terrace perfect for relaxing and a charming community area. This home has it all! Ideally located near golf courses and the Cerrado padel club, with both indoor and outdoor courts, this is a true paradise for sports enthusiasts. Plus, the highly anticipated park (which is opening in summer 2025) will make this property even more desirable, offering playgrounds, sports facilities, restaurants & much more. Underground parking is also included for your convenience. Priced at just 320.000 □, this is a fantastic opportunity for homeowners and investors alike. We have the keys, so schedule your viewing today. Ground Floor Apartment, Mijas, Costa del Sol. 2 Bedrooms, 2 Bathrooms, Built 81 m², Terrace 59 m². Setting: Urbanisation. Orientation: South, South West, West. Condition: Excellent, Good, Recently Renovated, Recently Refurbished. Pool: Communal. Climate Control: Air Conditioning, Hot A/C, Cold A/C. Views: Sea, Mountain, Garden. Features: Covered Terrace, Lift, Private Terrace, Paddle Tennis, Ensuite Bathroom, Double Glazing, Fiber Optic. Furniture: Optional. Kitchen: Fully Fitted. Garden: Communal. Security: Gated Complex, Entry Phone. Parking: Underground, Covered, Communal, Private. Utilities: Electricity, Drinkable Water, Telephone. Category: Golf, Holiday Homes, Investment, Resale.