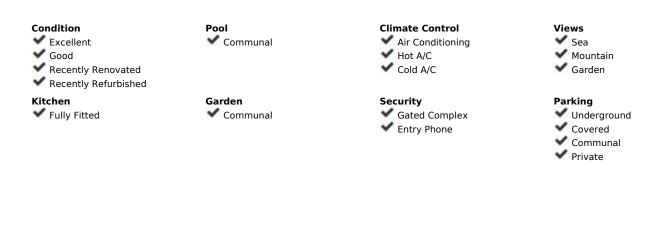

## Sales - Apartment - Mijas 320,000€

Ref.-ID: R4889650

Community: 2,280 EUR / year

Mijas

IBI: 490 EUR / year

81 m2

**Apartment** 

Your dream home awaits in Mijas! Discover this stunning 2-bedroom/2-bathroom apartment with breathtaking views in beautiful Mijas. Featuring a newly renovated kitchen and bathroom, a spacious terrace perfect for relaxing and a charming community area. This home has it all! Ideally located near golf courses and the Cerrado padel club, with both indoor and outdoor courts, this is a true paradise for sports enthusiasts. Plus, the highly anticipated park (which is opening in summer 2025) will make this property even more desirable, offering playgrounds, sports facilities, restaurants & much more. Underground parking is also included for your convenience. Priced at just 320.000 □, this is a fantastic opportunity for homeowners and investors alike. We have the keys, so schedule your viewing today. Ground Floor Apartment, Mijas, Costa del Sol. 2 Bedrooms, 2 Bathrooms, Built 81 m², Terrace 59 m². Setting: Urbanisation. Orientation: South, South West, West. Condition: Excellent, Good, Recently Renovated, Recently Refurbished. Pool: Communal. Climate Control: Air Conditioning, Hot A/C, Cold A/C. Views: Sea, Mountain, Garden. Features: Covered Terrace, Lift, Private Terrace, Paddle Tennis, Ensuite Bathroom, Double Glazing, Fiber Optic. Furniture: Optional. Kitchen: Fully Fitted. Garden: Communal. Security: Gated Complex, Entry Phone. Parking: Underground, Covered, Communal, Private. Utilities: Electricity, Drinkable Water, Telephone. Category: Golf, Holiday Homes, Investment, Resale.

## Setting Orientation Urbanisation South Furniture Features Covered Terrace Optional Lift ✔ Private Terrace Paddle Tennis Ensuite Bathroom ✓ Double Glazing Fiber Optic Utilities Category Electricity **✓** Golf Holiday Homes ✓ Drinkable Water Investment Telephone Resale