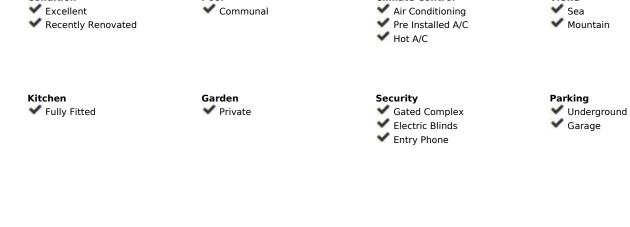

## Setting Orientation **✓** Town North Mountain Pueblo East South Close To Golf **✓** West Close To Shops Close To Town Urbanisation Furniture **Features** Covered Terrace Optional Fitted Wardrobes ✓ Near Transport Private Terrace ✓ Storage Room ✓ Double Glazing Utilities Category Luxury Electricity Photovoltaic solar panels Resale

**Climate Control** 

Views

Pool

Condition