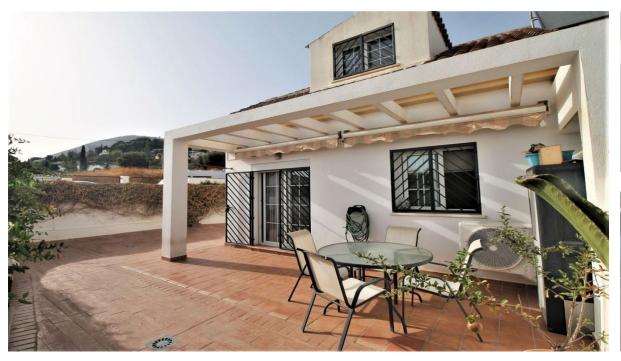

## Sales - House - Benalmadena Pueblo 359.900€

Ref.-ID: R4890829 **Benalmadena Pueblo** 

Community: 1,200 EUR / year

IBI: 780 EUR / year

Rubbish: 190 EUR / year

House

173 m2

Exquisite 3-Bedroom Townhouse in an Exclusive Community Step into a beautifully restyled 3-bedroom townhouse, offering a blend of modern luxury and sustainable living. With solar panels on the roof, you can enjoy virtually low electricity costs while embracing a greener lifestyle. Located in an exclusive community of just seven homes, this property boasts a spacious private front garden filled with vibrant flowers and breathtaking mountain views. Ground Floor: - The entrance hall leads to a modern bathroom equipped with a shower and washer/dryer. - A versatile third bedroom, currently used as a home office, is conveniently located to the left. - The open-plan living and dining area is bathed in natural light, with sliding doors leading to a covered terrace featuring a Jacuzzi. - The meticulously maintained, private L-shaped garden offers serene outdoor space, complete with a separate dog kennel. Lower Level: - Internal access to a large storage area and two private parking spaces. Upper Floor: - Two well-appointed bedrooms and a luxurious second bathroom with a jacuzzi. - A separate hallway sink for added convenience. The sleek, newly renovated kitchen is designed with ample storage and functionality in mind. This property's prime location ensures convenience, being just a 7-minute walk to the village and 12 minutes to the metro. This exceptional townhouse offers the perfect blend of elegance, comfort, and practicality—your dream home awaits! No holiday rentals aloud!