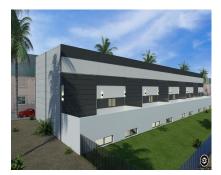

## 400 m2

Unique opportunity in La Trocha Industrial Estate, Coín! New construction industrial warehouse for sale with 400 m² built. The warehouse has two spacious and functional rooms, a first floor with 167m and a basement of 233m, ideal for various industrial or logistical activities. Its strategic location at street level in one of the most sought-after industrial estates in the area. Ensures excellent visibility and accessibility. Don't miss this opportunity and contact us for more information!