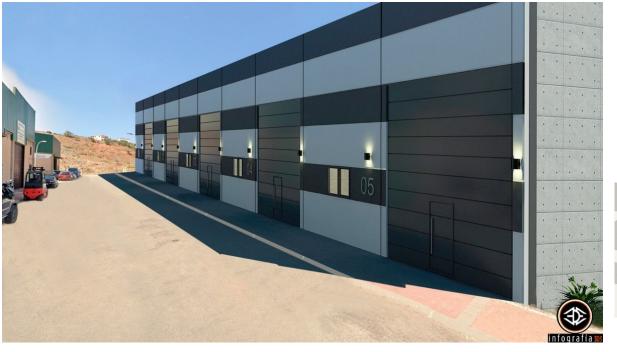

## 400 m2

Unique opportunity in La Trocha Industrial Estate, Coín! New construction industrial warehouse for sale with 400 m² built. The warehouse has two spacious and functional rooms, a first floor with 167m and a basement of 233m, ideal for various industrial or logistical activities. Its strategic location at street level in one of the most sought-after industrial estates in the area. Ensures excellent visibility and accessibility. Don't miss this opportunity and contact us for more information!