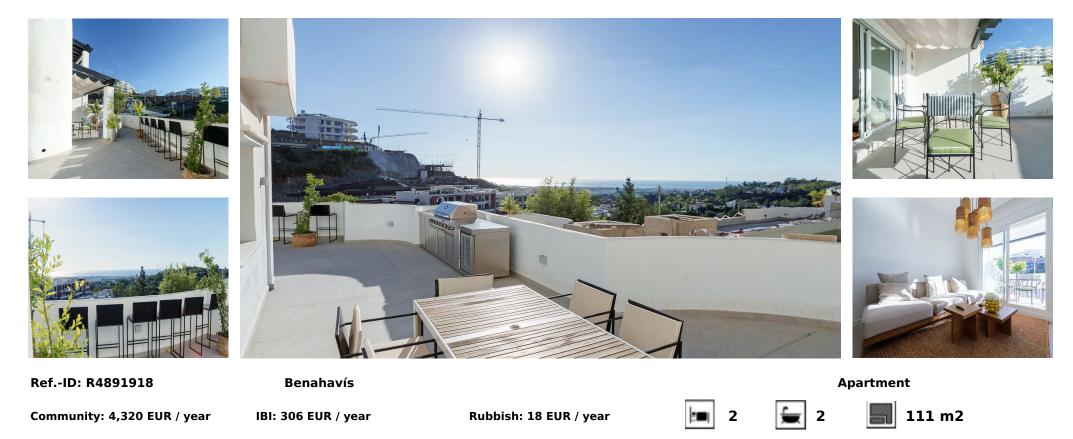

## Sales - Apartment - Benahavís 595.000€

This charming 2-bedroom apartment in Benahavís boasts panoramic sea views and a desirable south orientation, ensuring plenty of natural light throughout the day. Recently renovated, the apartment features a modern design with an open-plan living area that seamlessly connects to a cozy balcony, perfect for enjoying the picturesque scenery. The spacious layout includes a large terrace, ideal for outdoor living and entertaining, complete with a barbecue area. Enjoy the best of both worlds with easy access to local amenities and the serene beauty of the surrounding mountains. Storage room and one parking space is included in the price. LET US MOVE YOU!