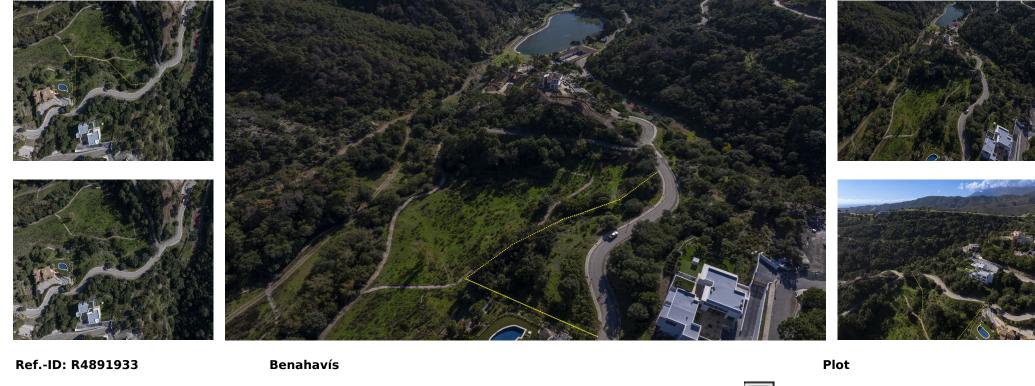

## Sales - Plot - Benahavís 220.000€

Community: 2,280 EUR / year

IBI: 199 EUR / year

\*\*Opportunity to Purchase in Monte Mayor\*\* In the exclusive Monte Mayor Valley, this 2,400 m<sup>2</sup> A-15 plot offers the chance to build a home of up to 292.80 m<sup>2</sup> plus a basement, terraces, and porches. Perfectly integrated into its natural surroundings, it boasts spectacular views of hills and Mediterranean vegetation in an atmosphere of absolute tranquility. Located in Benahavís, next to one of the most picturesque villages on the Costa del Sol, renowned for its gastronomy and Andalusian charm, the plot combines nature, privacy, and proximity to amenities. It is ideal for those seeking to disconnect and enjoy outdoor activities in a privileged setting. Just 15 minutes from Marbella, the area also offers a wide range of services, including golf courses, restaurants, art galleries, local shops, wellness centers, and cultural activities, making it an exceptional place to live. If you would like to visit the plot, don't hesitate to call us.

Setting

Country

💙 Close To Town

\star Close To Forest

Condition Excellent

Mountain Country Garden Forest

Views

Security Gated Complex Category With Planning Permission