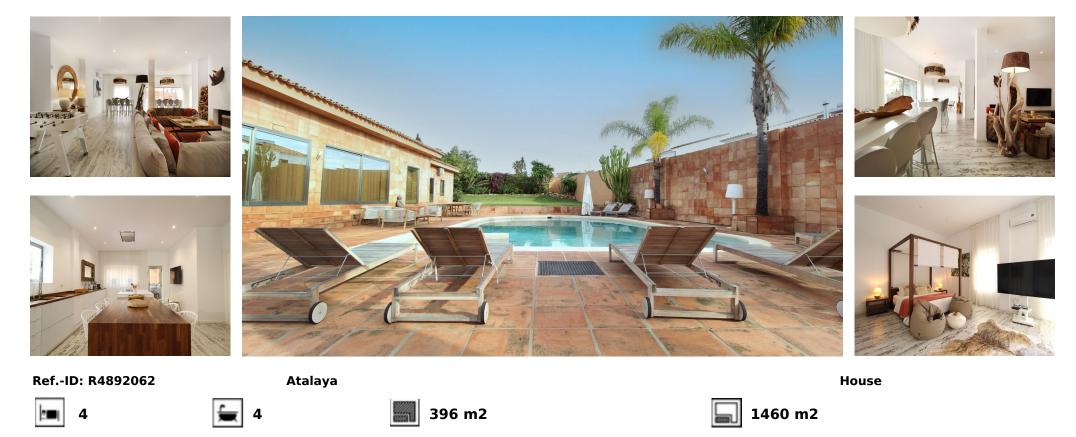

## Sales - House - Atalaya 2.400.000€

Situated in the highly desirable area of Atalaya, just a short distance from San Pedro, Estepona, and Benahavis, this spacious, fully refurbished villa offers a blend of style and comfort, with most of the living space conveniently laid out on one level. Built on a large, private plot, the villa's thoughtful design creates an airy and spacious ambiance throughout. As you enter the welcoming hallway, you are immediately struck by the sense of openness, with the living area unfolding before you. To your left, the beautifully designed open kitchen exudes a natural Ibizan charm, a theme echoed throughout the villa. The living area is thoughtfully arranged in an "L" shape, featuring large patio doors that lead to the garden and pool, allowing abundant natural light to flood the living and dining spaces. The villa boasts three generously sized bedroom suites on the main level, including a grand principal suite. On the lower level, you'll find a fourth bedroom with its own private access, offering enough space to be converted into a self-contained apartment if desired. The outdoor area is equally impressive, with a fully equipped kitchen and BBQ space adjacent to the pool, making it ideal for entertaining. Ample parking is available for several vehicles. Additionally, the property allows for expansion, with the potential to build an extra 250m<sup>2</sup> or add an upper level if needed.