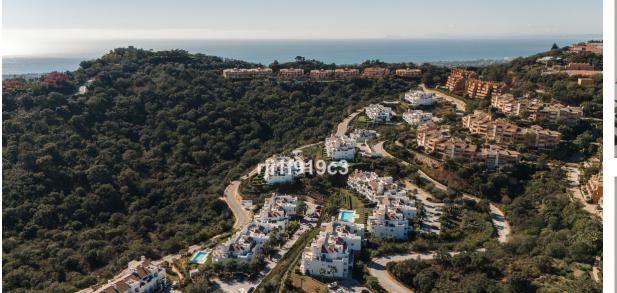

## Sales - Apartment - La Mairena 335.000€

Community: 2,004 EUR / year

La Mairena

IBI: 351 EUR / year Rubbish: 130 EUR / year

**Apartment** 

86 m2

La Mairena is a residential in a beautiful environment, declared a natural biosphere reserve by UNESCO, and only 7 kilometres from Elviria beach, east of Marbella. The residential is surrounded by a strikingly beautiful cork forest with sea views. La Mairena is a residential area you can enjoy all year round. Having a relaxed atmosphere, undisturbed by any noise from traffic yet close to good-quality road links to the centre of Marbella. Excellent location: between forests and only 7 kilometres from Elviria beach and with free access to the golf El Soto. Málaga Airport is 40 km away, and just 20 minutes by car to the centre of Marbella. Its proximity to some of the best golf courses in the Costa del Sol allows you to experience the true leasures of a Mediterranean life style. This community is located in the proximity of the famous German college and just a few minutes walk to El Soto Golf. All owners at this community in La Mairena have access to the nine-hole, par 3 El Soto Golf Course, which also has a gym, padel court, sauna and a clubhouse with a restaurant. Within five minutes drive, you can also play golf on the famous 60-hole La Cala Golf Resort and the 18-hole Santa Maria Golf Country Club. The apartment has 2 complete bathrooms, an open-plan kitchen and a terrace which is directly accessible from both the lounge and the master bedroom. The apartment is built to the highest standard with first-class finishes including a modern designed integrated kitchen with quartz worktop, thermal and acoustic insulation, air-conditioning, solar powered heater and automatic permanent ventilation system in all rooms. Each block has its own elevator and exterior carpentry finishes in aluminium. There is outdoor private parking. Don't miss this opportunity!