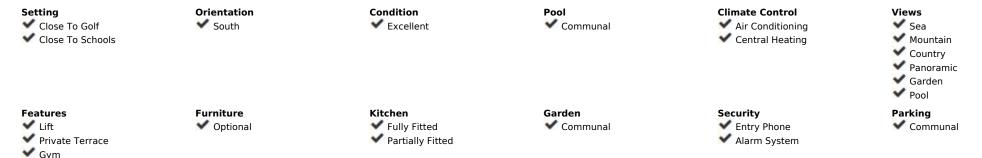

## Sales - Apartment - La Mairena 335.000€

Community: 2,004 EUR / year

La Mairena

IBI: 351 EUR / year Rubbish: 130 EUR / year

**Apartment** 

86 m2

La Mairena is a residential in a beautiful environment, declared a natural biosphere reserve by UNESCO, and only 7 kilometres from Elviria beach, east of Marbella. The residential is surrounded by a strikingly beautiful cork forest with sea views. La Mairena is a residential area you can enjoy all year round. Having a relaxed atmosphere, undisturbed by any noise from traffic yet close to good-quality road links to the centre of Marbella. Excellent location: between forests and only 7 kilometres from Elviria beach and with free access to the golf El Soto. Málaga Airport is 40 km away, and just 20 minutes by car to the centre of Marbella. Its proximity to some of the best golf courses in the Costa del Sol allows you to experience the true leasures of a Mediterranean life style. This community is located in the proximity of the famous German college and just a few minutes walk to El Soto Golf. All owners at this community in La Mairena have access to the nine-hole, par 3 El Soto Golf Course, which also has a gym, padel court, sauna and a clubhouse with a restaurant. Within five minutes drive, you can also play golf on the famous 60-hole La Cala Golf Resort and the 18-hole Santa Maria Golf Country Club. The apartment has 2 complete bathrooms, an open-plan kitchen and a terrace which is directly accessible from both the lounge and the master bedroom. The apartment is built to the highest standard with first-class finishes including a modern designed integrated kitchen with quartz worktop, thermal and acoustic insulation, air-conditioning, solar powered heater and automatic permanent ventilation system in all rooms. Each block has its own elevator and exterior carpentry finishes in aluminium. There is outdoor private parking. Don't miss this opportunity!