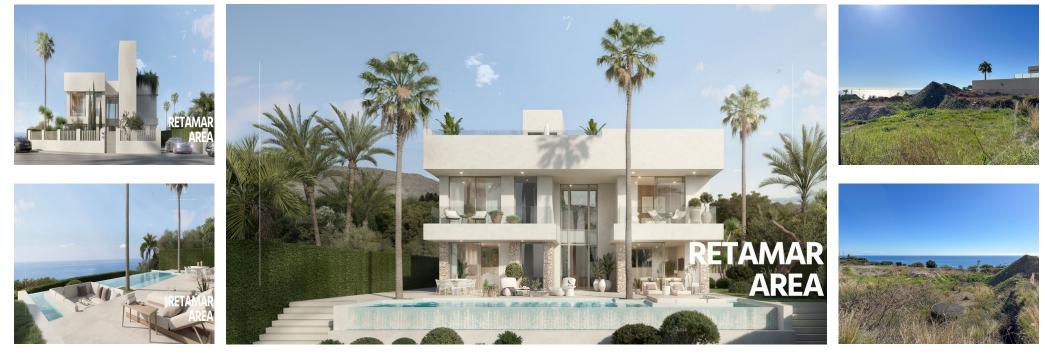

# Sales - Plot - Benalmadena 650.000€

Benalmadena

250 m2

You now have a rare opportunity to bring your dream home to life in the stunning and extraordinary area of Benalmadena. If you are interested in building your ideal home while surrounded by breathtaking panoramic views and majestic mountains, then this is the perfect place for you! Located in a charming and newer neighborhood, at the very end of a blind street, this plot is in an elevated position that offers exceptional panoramic views. Next to the plot and in front is a protected area, which offers exceptional view, there never gonna change. The current owners are on the verge of obtaining planning permission, giving you the chance to purchase this carefully planned project that is ready to be realized just around the corner. The price of the project has an additional price of 150,000 euros. The plot offers the opportunity to create a spacious home of approximately 250 m2. Don't miss the chance to explore this extraordinary location - schedule a viewing today and grab this unique opportunity!