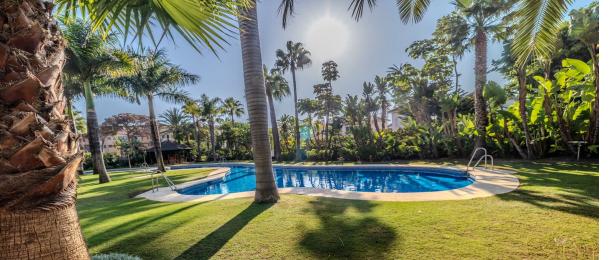

## Sales - Apartment - Puerto Banús 885.000€

**Puerto Banús** Ref.-ID: R4894339

Community: 5,520 EUR / year IBI: 1,622 EUR / year

Rubbish: 180 EUR / year

**Apartment** 

164 m2

This amazing property boasts an enviable location, a few meters from the promenade and the marina of Puerto Banus. Prestigious restaurants and houses surround it, making it an ideal location to live or spend time. This beautiful apartment on the second floor enjoys beautiful panoramic views of the garden. Its west orientation together with its height allows you to enjoy beautiful sunsets. Inside, its spacious living room allows you to have two different environments, one for relaxation next to the terrace and another as a dining room next to the kitchen that comes fully furnished with a laundry room. The en-suite bedrooms are spacious and well distributed. Its gardens are unique in the area for their size and beauty. The complex also enjoys a heated outdoor and indoor pool with Sauna, Gym, etc. Garage and storage room complete this magnificent property. Must be seen !!

## Climate Control Air Conditioning Hot A/C Cold A/C Security Gated Complex 24 Hour Security

Pool
Communal
Indoor
Heated

Garden ✓ Communal

Views

Mountain
Panoramic
Garden