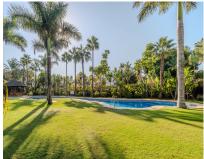

## Sales - Apartment - Puerto Banús 885.000€

**Puerto Banús** Ref.-ID: R4894339

Community: 5,520 EUR / year IBI: 1,622 EUR / year

Rubbish: 180 EUR / year

**Apartment** 

164 m2

This amazing property boasts an enviable location, a few meters from the promenade and the marina of Puerto Banus. Prestigious restaurants and houses surround it, making it an ideal location to live or spend time. This beautiful apartment on the second floor enjoys beautiful panoramic views of the garden. Its west orientation together with its height allows you to enjoy beautiful sunsets. Inside, its spacious living room allows you to have two different environments, one for relaxation next to the terrace and another as a dining room next to the kitchen that comes fully furnished with a laundry room. The en-suite bedrooms are spacious and well distributed. Its gardens are unique in the area for their size and beauty. The complex also enjoys a heated outdoor and indoor pool with Sauna, Gym, etc. Garage and storage room complete this magnificent property. Must be seen !!

## Climate Control Air Conditioning Hot A/C Cold A/C Security Gated Complex 24 Hour Security

Pool
Communal
Indoor
Heated

Garden ✓ Communal

Views

Mountain
Panoramic
Garden