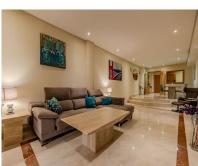

## Sales - Apartment - Puerto Banús 885.000€

**Puerto Banús** Ref.-ID: R4894339

Community: 5,520 EUR / year IBI: 1,622 EUR / year

Rubbish: 180 EUR / year

**Apartment** 

164 m2

This amazing property boasts an enviable location, a few meters from the promenade and the marina of Puerto Banus. Prestigious restaurants and houses surround it, making it an ideal location to live or spend time. This beautiful apartment on the second floor enjoys beautiful panoramic views of the garden. Its west orientation together with its height allows you to enjoy beautiful sunsets. Inside, its spacious living room allows you to have two different environments, one for relaxation next to the terrace and another as a dining room next to the kitchen that comes fully furnished with a laundry room. The en-suite bedrooms are spacious and well distributed. Its gardens are unique in the area for their size and beauty. The complex also enjoys a heated outdoor and indoor pool with Sauna, Gym, etc. Garage and storage room complete this magnificent property. Must be seen !!