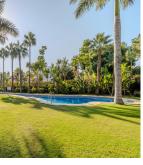

## Sales - Apartment - Puerto Banús 885.000€

**Puerto Banús** Ref.-ID: R4894339

Community: 5,520 EUR / year IBI: 1,622 EUR / year

Rubbish: 180 EUR / year

**Apartment** 

164 m2

This amazing property boasts an enviable location, a few meters from the promenade and the marina of Puerto Banus. Prestigious restaurants and houses surround it, making it an ideal location to live or spend time. This beautiful apartment on the second floor enjoys beautiful panoramic views of the garden. Its west orientation together with its height allows you to enjoy beautiful sunsets. Inside, its spacious living room allows you to have two different environments, one for relaxation next to the terrace and another as a dining room next to the kitchen that comes fully furnished with a laundry room. The en-suite bedrooms are spacious and well distributed. Its gardens are unique in the area for their size and beauty. The complex also enjoys a heated outdoor and indoor pool with Sauna, Gym, etc. Garage and storage room complete this magnificent property. Must be seen !!

## Climate Control Air Conditioning Hot A/C Cold A/C Security Gated Complex 24 Hour Security

Pool
Communal
Indoor
Heated

Garden ✓ Communal

Views

Mountain
Panoramic
Garden