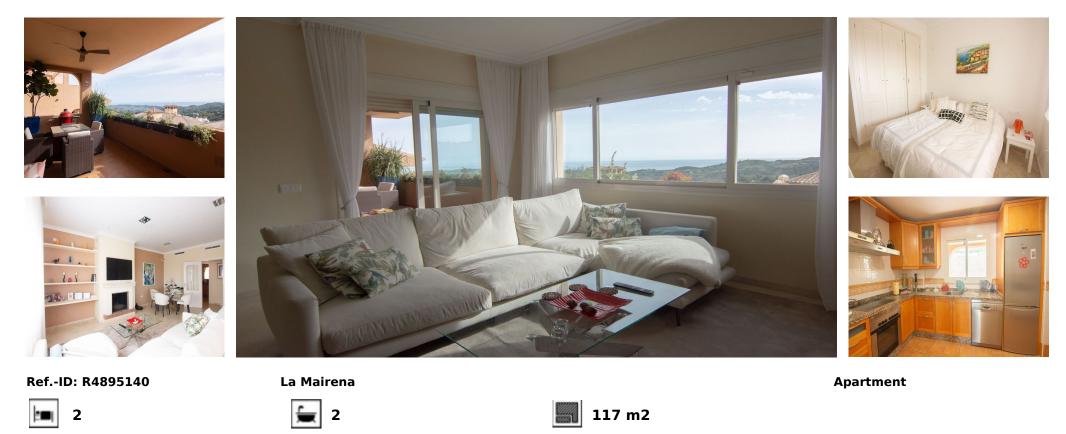

## Sales - Apartment - La Mairena 395.000€

This apartment was built in 2007, is situated within 'El Vicario` which is part of the prestigious La Mairena area. Offering the best of both worlds, beautiful scenery set in countryside with mountains and views across to the Mediterranean Sea and yet 10 mins to the center of Elviria, 18km to Marbella and 40 mins to Malaga Airport. This is an extremely high quality apartment, which has one open private parking space, separate storage room, paddle tennis and communal swimming pools. This is a truly wonderful location to fully appreciate and absorb the all year round climate and the fantastic Spanish culture. Show Less