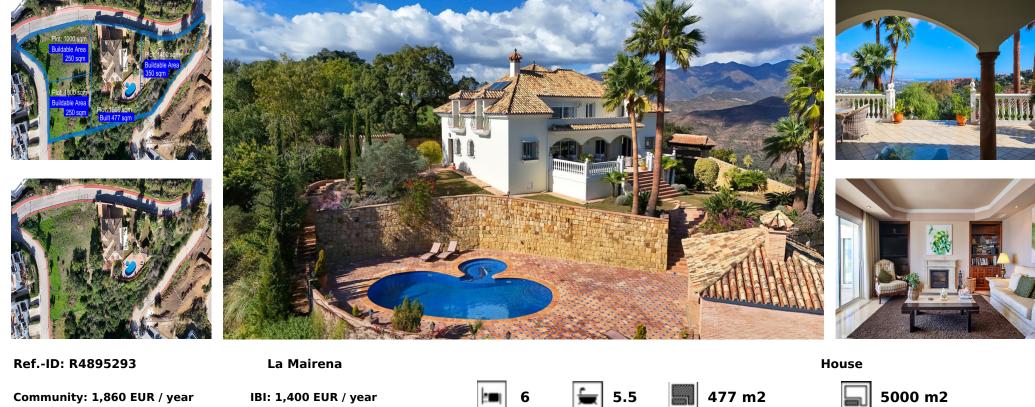

# Sales - House - La Mairena 2.750.000€

Community: 1,860 EUR / year

IBI: 1,400 EUR / year

들 5.5 6

5000 m2

Nestled in the serene hills of La Mairena, this independent villa offers breathtaking panoramic sea and mountain views from every corner. Three adjoining buildable plots, make this an exceptional investment opportunity or an incredible private home with no direct neighbours. IDEAL FAMILY HOME Constructed in 2003, this well-built home features a newly renovated first floor and two recently added large bedrooms, each with luxurious contemporary en-suite bathrooms. The property boasts six bedrooms in total, five bathrooms, and a guest toilet. Swimming pool area: Large swimming pool with a shallow area ideal for younger children and lounging in the water. Easy Access Toilet and Shower room. Outdoor kitchen with fridge and barbecue area. Landscaped gardens which are surprisingly low maintenance (Gardener for 1hr a week). Additional features: Electric blinds Alarm system Underground Garage Underfloor heating in bathrooms. Central heating Fireplace Furniture is optional INVESTOR'S DREAM PROJECT This is one of the largest buildable lands in La Mairena, consisting of one plot with a 447 sqm existing build and the option to build a total of 850 sqm on the adjoining 3 plots (see image 2 for details). Presenting a unique development opportunity to build in one of the wealthiest areas of Marbella, where the average home sells for above 2 million euro. Built: 447 sqm, Buildable: 350m2, 250m2 and 250m2. AREA Tucked into the hills just northeast of Marbella, the exclusive La Mairena area provides a peaceful, private, and countryside setting, yet is just minutes away from the coast's beaches, shops, schools, and golf courses. Located within the UNESCO Biosphere Reserve of the Sierra de las Nieves, La Mairena is ideal for hiking, cycling, horse riding, and nature appreciation. The area offers stunning vistas of the open countryside to the north and the Mediterranean Sea to the south, including views across Elviria and Los Monteros. Located just 20 mins aproximately from an amazing selection of golf courses: Marbella Golf & Count