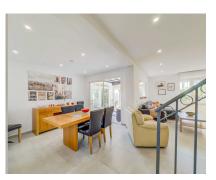

## Sales - House - Calahonda 575.000€

Ref.-ID: R4895878 Calahonda House

Community: 2,892 EUR / year IBI: 751 EUR / year

Rubbish: 128 EUR / year

146 m2

255 m2

\*\*Great Location in Calahonda - Newly renovated property with Sea View\*\* This beautifully renovated property is located in the sought-after area of Calahonda, just a few minutes' walk from shopping, restaurants, bars, a fitness center, and the beach. It is the perfect home for those who desire both comfort and convenience close to all amenities. Upon arrival, you are welcomed into a bright and inviting hallway. Half a floor up, you will find three spacious bedrooms and two modern bathrooms, one of which is en-suite to the master bedroom. From the master bedroom, you can enjoy stunning sea views from the private balcony. The property features air conditioning in all bedrooms, ensuring a comfortable temperature year-round. Half a floor down from the entrance, you enter the bright and open living area with a combined kitchen and dining room, ideal for relaxing and unwinding. There is also a practical utility room and a guest toilet. From here, you have access to an enclosed terrace that leads to the private garden, which is both beautiful and easy to maintain, featuring a combination of grass and tiles. The garden is equipped with an automatic irrigation system and a heated grill, perfect for outdoor cooking and relaxation. The garden enjoys sunlight all day. The property also includes several practical storage rooms, both inside the house and in the garden. With its ideal location and stunning renovation, this property is the perfect choice for those seeking a modern home close to everything Calahonda has to offer.r.