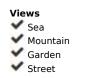

## Sales - House - Calahonda 575.000€

Ref.-ID: R4895878 Calahonda House

Community: 2,892 EUR / year IBI: 751 EUR / year

Rubbish: 128 EUR / year

146 m2

255 m2

\*\*Great Location in Calahonda - Newly renovated property with Sea View\*\* This beautifully renovated property is located in the sought-after area of Calahonda, just a few minutes' walk from shopping, restaurants, bars, a fitness center, and the beach. It is the perfect home for those who desire both comfort and convenience close to all amenities. Upon arrival, you are welcomed into a bright and inviting hallway. Half a floor up, you will find three spacious bedrooms and two modern bathrooms, one of which is en-suite to the master bedroom. From the master bedroom, you can enjoy stunning sea views from the private balcony. The property features air conditioning in all bedrooms, ensuring a comfortable temperature year-round. Half a floor down from the entrance, you enter the bright and open living area with a combined kitchen and dining room, ideal for relaxing and unwinding. There is also a practical utility room and a guest toilet. From here, you have access to an enclosed terrace that leads to the private garden, which is both beautiful and easy to maintain, featuring a combination of grass and tiles. The garden is equipped with an automatic irrigation system and a heated grill, perfect for outdoor cooking and relaxation. The garden enjoys sunlight all day. The property also includes several practical storage rooms, both inside the house and in the garden. With its ideal location and stunning renovation, this property is the perfect choice for those seeking a modern home close to everything Calahonda has to offer.r.