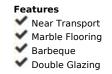

## Sales - House - Calahonda 575.000€

Ref.-ID: R4895878 Calahonda House

Community: 2,892 EUR / year IBI: 751 EUR / year

Rubbish: 128 EUR / year

146 m2

255 m2

\*\*Great Location in Calahonda - Newly renovated property with Sea View\*\* This beautifully renovated property is located in the sought-after area of Calahonda, just a few minutes' walk from shopping, restaurants, bars, a fitness center, and the beach. It is the perfect home for those who desire both comfort and convenience close to all amenities. Upon arrival, you are welcomed into a bright and inviting hallway. Half a floor up, you will find three spacious bedrooms and two modern bathrooms, one of which is en-suite to the master bedroom. From the master bedroom, you can enjoy stunning sea views from the private balcony. The property features air conditioning in all bedrooms, ensuring a comfortable temperature year-round. Half a floor down from the entrance, you enter the bright and open living area with a combined kitchen and dining room, ideal for relaxing and unwinding. There is also a practical utility room and a guest toilet. From here, you have access to an enclosed terrace that leads to the private garden, which is both beautiful and easy to maintain, featuring a combination of grass and tiles. The garden is equipped with an automatic irrigation system and a heated grill, perfect for outdoor cooking and relaxation. The garden enjoys sunlight all day. The property also includes several practical storage rooms, both inside the house and in the garden. With its ideal location and stunning renovation, this property is the perfect choice for those seeking a modern home close to everything Calahonda has to offer.r.

| Setting         |
|-----------------|
| Close To Golf   |
| Close To Shops  |
| Close To Sea    |
| Close To Town   |
| Furniture       |
| Fully Furnished |

Kitchen
Fully Fitted

Garden

Private

Parking
Private