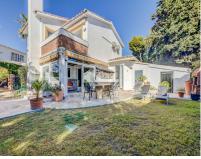

## Sales - House - Calahonda 575.000€

Ref.-ID: R4895878 Calahonda House

Community: 2,892 EUR / year IBI: 751 EUR / year

Rubbish: 128 EUR / year

146 m2

255 m2

\*\*Great Location in Calahonda - Newly renovated property with Sea View\*\* This beautifully renovated property is located in the sought-after area of Calahonda, just a few minutes' walk from shopping, restaurants, bars, a fitness center, and the beach. It is the perfect home for those who desire both comfort and convenience close to all amenities. Upon arrival, you are welcomed into a bright and inviting hallway. Half a floor up, you will find three spacious bedrooms and two modern bathrooms, one of which is en-suite to the master bedroom. From the master bedroom, you can enjoy stunning sea views from the private balcony. The property features air conditioning in all bedrooms, ensuring a comfortable temperature year-round. Half a floor down from the entrance, you enter the bright and open living area with a combined kitchen and dining room, ideal for relaxing and unwinding. There is also a practical utility room and a guest toilet. From here, you have access to an enclosed terrace that leads to the private garden, which is both beautiful and easy to maintain, featuring a combination of grass and tiles. The garden is equipped with an automatic irrigation system and a heated grill, perfect for outdoor cooking and relaxation. The garden enjoys sunlight all day. The property also includes several practical storage rooms, both inside the house and in the garden. With its ideal location and stunning renovation, this property is the perfect choice for those seeking a modern home close to everything Calahonda has to offer.r.