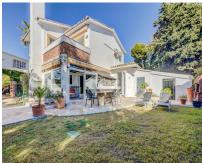

## Sales - House - Calahonda 575.000€

Ref.-ID: R4895878 Calahonda House

Community: 2,892 EUR / year IBI: 751 EUR / year

Rubbish: 128 EUR / year

146 m2

255 m2

\*\*Great Location in Calahonda - Newly renovated property with Sea View\*\* This beautifully renovated property is located in the sought-after area of Calahonda, just a few minutes' walk from shopping, restaurants, bars, a fitness center, and the beach. It is the perfect home for those who desire both comfort and convenience close to all amenities. Upon arrival, you are welcomed into a bright and inviting hallway. Half a floor up, you will find three spacious bedrooms and two modern bathrooms, one of which is en-suite to the master bedroom. From the master bedroom, you can enjoy stunning sea views from the private balcony. The property features air conditioning in all bedrooms, ensuring a comfortable temperature year-round. Half a floor down from the entrance, you enter the bright and open living area with a combined kitchen and dining room, ideal for relaxing and unwinding. There is also a practical utility room and a guest toilet. From here, you have access to an enclosed terrace that leads to the private garden, which is both beautiful and easy to maintain, featuring a combination of grass and tiles. The garden is equipped with an automatic irrigation system and a heated grill, perfect for outdoor cooking and relaxation. The garden enjoys sunlight all day. The property also includes several practical storage rooms, both inside the house and in the garden. With its ideal location and stunning renovation, this property is the perfect choice for those seeking a modern home close to everything Calahonda has to offer.r.