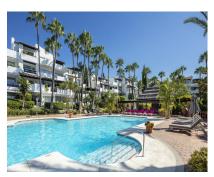

A stunning recently-refurbished ground floor apartment with a prime location within the Puente Romano Resort on Marbella's Golden Mile. this apartment serves as the embodiment of luxury resort-style living. Attention to detail is what the designers focused on when creating the living spaces. The materials and finishes are of the highest quality, using big format tiles from the likes of Porcelanosa and Ascale for the living areas. Floor to ceiling aluminium windows from brand Cortizo allow for direct terrace access and flood the property with natural light. The living and kitchen spaces are open plan, allowing a seamless flow between spaces. The bespoke kitchen comes fully equipped with brand new Siemens appliances and boasts a stunning marble island worktop. The living room impresses with its meticulous selection of furniture and fittings, providing a soft and neutral colour pallet that exudes comfort and sophistication. All 3 bedrooms boast 1st quality wooden floors, as well as independent air conditioning and underfloor heating in bathrooms. The wardrobe and claddings are also constructed of a bespoke top quality wooden carpentry. Each of the guests' bedrooms has a unique approach to interior design, while also maximising comfort. All bathrooms are equipped with 1st quality taps and towel heaters. The master bedroom is the centrepiece, exuding luxury with a stunning design and finishings. The living area and master bedroom have direct access to the terrace that caters to an outdoor dining and lounge area. The terrace enjoys views to the resort, as well as plenty of sunshine throughout the day. Convenient access to the Golden Mile, its amenities and the beach, allowing residents to fully immerse themselves in what Marbella has to offer.