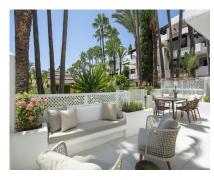

A stunning recently-refurbished ground floor apartment with a prime location within the Puente Romano Resort on Marbella's Golden Mile. this apartment serves as the embodiment of luxury resort-style living. Attention to detail is what the designers focused on when creating the living spaces. The materials and finishes are of the highest quality, using big format tiles from the likes of Porcelanosa and Ascale for the living areas. Floor to ceiling aluminium windows from brand Cortizo allow for direct terrace access and flood the property with natural light. The living and kitchen spaces are open plan, allowing a seamless flow between spaces. The bespoke kitchen comes fully equipped with brand new Siemens appliances and boasts a stunning marble island worktop. The living room impresses with its meticulous selection of furniture and fittings, providing a soft and neutral colour pallet that exudes comfort and sophistication. All 3 bedrooms boast 1st quality wooden floors, as well as independent air conditioning and underfloor heating in bathrooms. The wardrobe and claddings are also constructed of a bespoke top quality wooden carpentry. Each of the guests' bedrooms has a unique approach to interior design, while also maximising comfort. All bathrooms are equipped with 1st quality taps and towel heaters. The master bedroom is the centrepiece, exuding luxury with a stunning design and finishings. The living area and master bedroom have direct access to the terrace that caters to an outdoor dining and lounge area. The terrace enjoys views to the resort, as well as plenty of sunshine throughout the day. Convenient access to the Golden Mile, its amenities and the beach, allowing residents to fully immerse themselves in what Marbella has to offer.