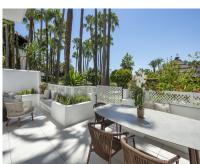

A stunning recently-refurbished ground floor apartment with a prime location within the Puente Romano Resort on Marbella's Golden Mile. this apartment serves as the embodiment of luxury resort-style living. Attention to detail is what the designers focused on when creating the living spaces. The materials and finishes are of the highest quality, using big format tiles from the likes of Porcelanosa and Ascale for the living areas. Floor to ceiling aluminium windows from brand Cortizo allow for direct terrace access and flood the property with natural light. The living and kitchen spaces are open plan, allowing a seamless flow between spaces. The bespoke kitchen comes fully equipped with brand new Siemens appliances and boasts a stunning marble island worktop. The living room impresses with its meticulous selection of furniture and fittings, providing a soft and neutral colour pallet that exudes comfort and sophistication. All 3 bedrooms boast 1st quality wooden floors, as well as independent air conditioning and underfloor heating in bathrooms. The wardrobe and claddings are also constructed of a bespoke top quality wooden carpentry. Each of the guests' bedrooms has a unique approach to interior design, while also maximising comfort. All bathrooms are equipped with 1st quality taps and towel heaters. The master bedroom is the centrepiece, exuding luxury with a stunning design and finishings. The living area and master bedroom have direct access to the terrace that caters to an outdoor dining and lounge area. The terrace enjoys views to the resort, as well as plenty of sunshine throughout the day. Convenient access to the Golden Mile, its amenities and the beach, allowing residents to fully immerse themselves in what Marbella has to offer.