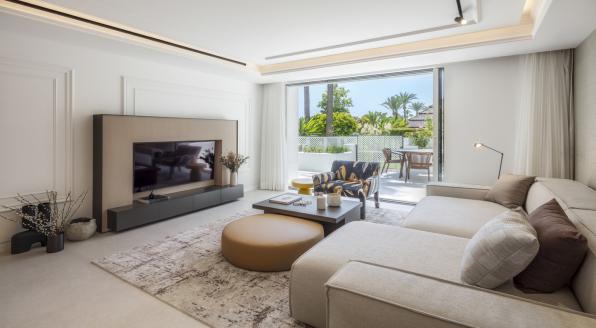

A stunning recently-refurbished ground floor apartment with a prime location within the Puente Romano Resort on Marbella's Golden Mile. this apartment serves as the embodiment of luxury resort-style living. Attention to detail is what the designers focused on when creating the living spaces. The materials and finishes are of the highest quality, using big format tiles from the likes of Porcelanosa and Ascale for the living areas. Floor to ceiling aluminium windows from brand Cortizo allow for direct terrace access and flood the property with natural light. The living and kitchen spaces are open plan, allowing a seamless flow between spaces. The bespoke kitchen comes fully equipped with brand new Siemens appliances and boasts a stunning marble island worktop. The living room impresses with its meticulous selection of furniture and fittings, providing a soft and neutral colour pallet that exudes comfort and sophistication. All 3 bedrooms boast 1st quality wooden floors, as well as independent air conditioning and underfloor heating in bathrooms. The wardrobe and claddings are also constructed of a bespoke top quality wooden carpentry. Each of the guests' bedrooms has a unique approach to interior design, while also maximising comfort. All bathrooms are equipped with 1st quality taps and towel heaters. The master bedroom is the centrepiece, exuding luxury with a stunning design and finishings. The living area and master bedroom have direct access to the terrace that caters to an outdoor dining and lounge area. The terrace enjoys views to the resort, as well as plenty of sunshine throughout the day. Convenient access to the Golden Mile, its amenities and the beach, allowing residents to fully immerse themselves in what Marbella has to offer.