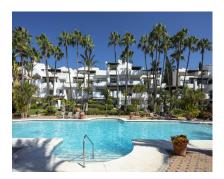

A stunning recently-refurbished ground floor apartment with a prime location within the Puente Romano Resort on Marbella's Golden Mile. this apartment serves as the embodiment of luxury resort-style living. Attention to detail is what the designers focused on when creating the living spaces. The materials and finishes are of the highest quality, using big format tiles from the likes of Porcelanosa and Ascale for the living areas. Floor to ceiling aluminium windows from brand Cortizo allow for direct terrace access and flood the property with natural light. The living and kitchen spaces are open plan, allowing a seamless flow between spaces. The bespoke kitchen comes fully equipped with brand new Siemens appliances and boasts a stunning marble island worktop. The living room impresses with its meticulous selection of furniture and fittings, providing a soft and neutral colour pallet that exudes comfort and sophistication. All 3 bedrooms boast 1st quality wooden floors, as well as independent air conditioning and underfloor heating in bathrooms. The wardrobe and claddings are also constructed of a bespoke top quality wooden carpentry. Each of the guests' bedrooms has a unique approach to interior design, while also maximising comfort. All bathrooms are equipped with 1st quality taps and towel heaters. The master bedroom is the centrepiece, exuding luxury with a stunning design and finishings. The living area and master bedroom have direct access to the terrace that caters to an outdoor dining and lounge area. The terrace enjoys views to the resort, as well as plenty of sunshine throughout the day. Convenient access to the Golden Mile, its amenities and the beach, allowing residents to fully immerse themselves in what Marbella has to offer.