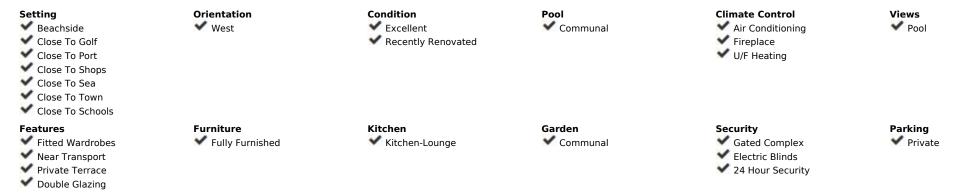

A stunning recently-refurbished ground floor apartment with a prime location within the Puente Romano Resort on Marbella's Golden Mile. this apartment serves as the embodiment of luxury resort-style living. Attention to detail is what the designers focused on when creating the living spaces. The materials and finishes are of the highest quality, using big format tiles from the likes of Porcelanosa and Ascale for the living areas. Floor to ceiling aluminium windows from brand Cortizo allow for direct terrace access and flood the property with natural light. The living and kitchen spaces are open plan, allowing a seamless flow between spaces. The bespoke kitchen comes fully equipped with brand new Siemens appliances and boasts a stunning marble island worktop. The living room impresses with its meticulous selection of furniture and fittings, providing a soft and neutral colour pallet that exudes comfort and sophistication. All 3 bedrooms boast 1st quality wooden floors, as well as independent air conditioning and underfloor heating in bathrooms. The wardrobe and claddings are also constructed of a bespoke top quality wooden carpentry. Each of the guests' bedrooms has a unique approach to interior design, while also maximising comfort. All bathrooms are equipped with 1st quality taps and towel heaters. The master bedroom is the centrepiece, exuding luxury with a stunning design and finishings. The living area and master bedroom have direct access to the terrace that caters to an outdoor dining and lounge area. The terrace enjoys views to the resort, as well as plenty of sunshine throughout the day. Convenient access to the Golden Mile, its amenities and the beach, allowing residents to fully immerse themselves in what Marbella has to offer.