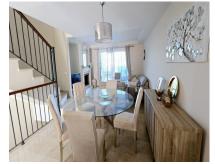

AMAZING FULLY FURNISHED.FRONTLINE GOLF.TOWN HOUSE CABOPINO..MUST SEE PROPERTY. Located in the upmarket area of Cabopino, This 3 floor townhouse is spacious and bright. Consisting of 3 terraces facing south, giving views of the sea, mountains and front line golf. The ground floor terrace has direct access to the mature gardens and an amazing communial swimming pool. Enter the gated property, with a small courtyard and closed parking space to the right. The hallway has a guest toilet to the right and a fully well equiped kitchen to the left with all bosch appliances and serving hatch. The living room is bright and spacious, with polished marble floors throughout. Boasting a working fireplace and tastefully furnished and decorated. Large patio doors lead to a glass curtained covered terrace, facing south with views of the front line golf, a small gate leads to mature gardens and comunial swimming pool, The property is fitted with security gates throughout. On the first floor landing are 2 good sized bedrooms with fitted wardrobes and both with en-suite modern bathrooms. The master bedroom has patio doors leading onto an amazing terrace with elevated views, a wide spiral staircase leads to an amazing 3 rd south facing terrace with breath taking views, barbeque area and sun loungers. Lower level of the property boasts an amazing bright and large 3rd bedroom, again with modern en-suite bathroom, mirrored wardrobes. Additionally this level also has a very large games and cinema room, with pool and table tennis, 65 inch smart tv with cinesmart lounge sofas. Location of this property is key, walking distance to the award winning Cabopino Marina, white sandy beaches, the whole area equipped with restuarants, beach bars, water sports and much much more.