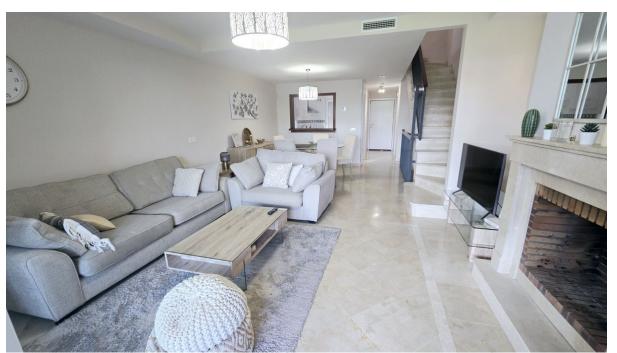

AMAZING FULLY FURNISHED.FRONTLINE GOLF.TOWN HOUSE CABOPINO..MUST SEE PROPERTY. Located in the upmarket area of Cabopino, This 3 floor townhouse is spacious and bright. Consisting of 3 terraces facing south, giving views of the sea, mountains and front line golf. The ground floor terrace has direct access to the mature gardens and an amazing communial swimming pool. Enter the gated property, with a small courtyard and closed parking space to the right. The hallway has a guest toilet to the right and a fully well equiped kitchen to the left with all bosch appliances and serving hatch. The living room is bright and spacious, with polished marble floors throughout. Boasting a working fireplace and tastefully furnished and decorated. Large patio doors lead to a glass curtained covered terrace, facing south with views of the front line golf, a small gate leads to mature gardens and comunial swimming pool, The property is fitted with security gates throughout. On the first floor landing are 2 good sized bedrooms with fitted wardrobes and both with en-suite modern bathrooms. The master bedroom has patio doors leading onto an amazing terrace with elevated views, a wide spiral staircase leads to an amazing 3 rd south facing terrace with breath taking views, barbeque area and sun loungers. Lower level of the property boasts an amazing bright and large 3rd bedroom, again with modern en-suite bathroom, mirrored wardrobes. Additionally this level also has a very large games and cinema room, with pool and table tennis, 65 inch smart tv with cinesmart lounge sofas. Location of this property is key, walking distance to the award winning Cabopino Marina, white sandy beaches, the whole area equipped with restuarants, beach bars, water sports and much much more.