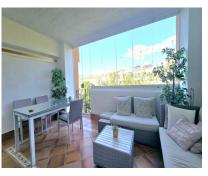

AMAZING FULLY FURNISHED.FRONTLINE GOLF.TOWN HOUSE CABOPINO..MUST SEE PROPERTY. Located in the upmarket area of Cabopino, This 3 floor townhouse is spacious and bright. Consisting of 3 terraces facing south, giving views of the sea, mountains and front line golf. The ground floor terrace has direct access to the mature gardens and an amazing communial swimming pool. Enter the gated property, with a small courtyard and closed parking space to the right. The hallway has a guest toilet to the right and a fully well equiped kitchen to the left with all bosch appliances and serving hatch. The living room is bright and spacious, with polished marble floors throughout. Boasting a working fireplace and tastefully furnished and decorated. Large patio doors lead to a glass curtained covered terrace, facing south with views of the front line golf, a small gate leads to mature gardens and comunial swimming pool, The property is fitted with security gates throughout. On the first floor landing are 2 good sized bedrooms with fitted wardrobes and both with en-suite modern bathrooms. The master bedroom has patio doors leading onto an amazing terrace with elevated views, a wide spiral staircase leads to an amazing 3 rd south facing terrace with breath taking views, barbeque area and sun loungers. Lower level of the property boasts an amazing bright and large 3rd bedroom, again with modern en-suite bathroom, mirrored wardrobes. Additionally this level also has a very large games and cinema room, with pool and table tennis, 65 inch smart tv with cinesmart lounge sofas. Location of this property is key, walking distance to the award winning Cabopino Marina, white sandy beaches, the whole area equipped with restuarants, beach bars, water sports and much much more.