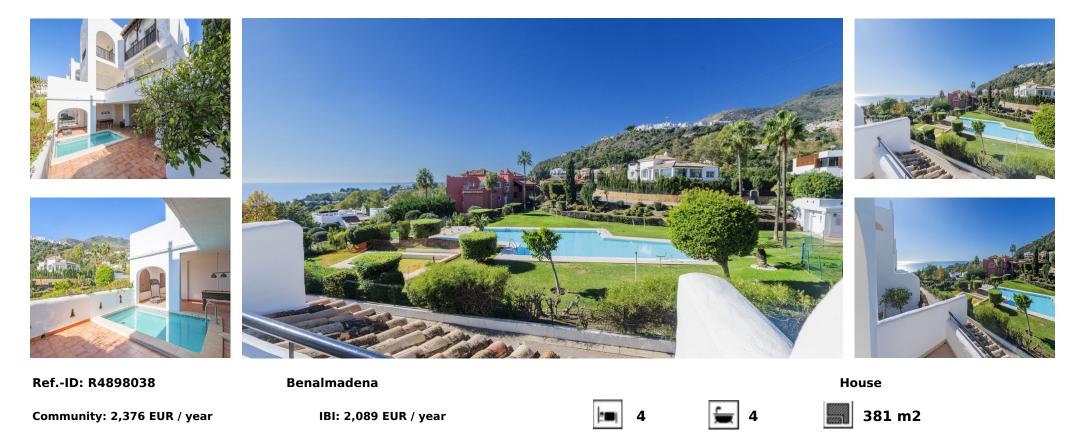

## Sales - House - Benalmadena 875.000€

Villa located in a quiet residential area, featuring 4 bedrooms, 3 bathrooms + 1 guest toilet, with a spacious and well-equipped kitchen that opens to a large living room with a fireplace. From the living room, you can access a 100 m<sup>2</sup> terrace. On the upper floor, there are 3 bedrooms and 2 bathrooms, including the master bedroom with an en-suite bathroom. There is also a guest bedroom with an en-suite bathroom and a large covered terrace on the lower floor, where the private pool is located. The property includes outdoor parking for two vehicles. The complex has a large communal pool surrounded by gardens. Located 1 km from Torremuelle train station, 1.5 km from the beach, and 500 m from Benalmádena Pueblo.

| Setting<br>Town<br>Beachside<br>Close To Golf<br>Close To Shops<br>Close To Sea<br>Close To Sea<br>Close To Town<br>Close To Schools<br>Close To Marina<br>Urbanisation | Orientation<br>South West  | Condition<br>Good  | Pool<br>✓ Communal<br>✓ Private | Climate Control<br>Air Conditioning<br>Fireplace | Views<br>Sea<br>Panoramic<br>Garden<br>Pool |
|-------------------------------------------------------------------------------------------------------------------------------------------------------------------------|----------------------------|--------------------|---------------------------------|--------------------------------------------------|---------------------------------------------|
| Features<br>Covered Terrace<br>Fitted Wardrobes<br>Near Transport                                                                                                       | Furniture<br>Not Furnished | Garden<br>Communal | Parking<br>VPrivate             |                                                  |                                             |