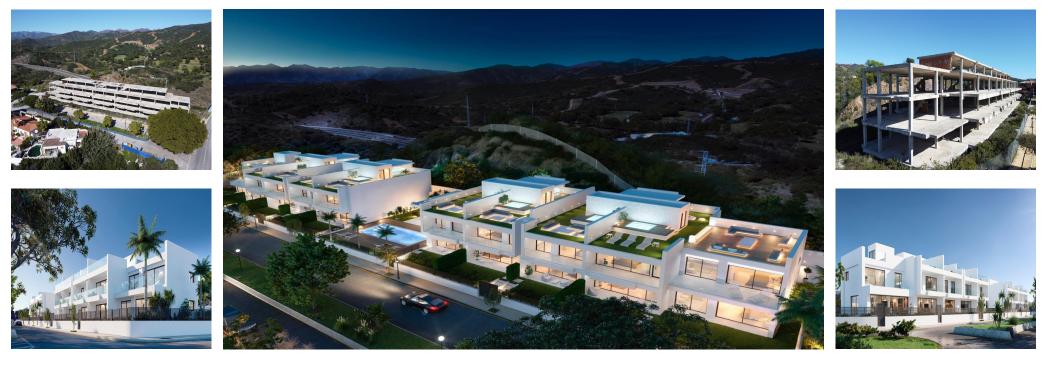

## 🔙 3742 m2

Construction with a project for 9 townhouses offering sea and golf course views, located in the prestigious area of Elviria, Marbella. Plot size: 3,742 m<sup>2</sup>, perfectly suited for a luxury development, with easy access to the AP-7 motorway and nearby amenities. Construction project size: A total of 3,570. 9 m<sup>2</sup>, featuring the framework for 9 townhouses. The project includes two above-ground floors and a shared underground level for garages, storage rooms, and technical spaces. Advantages: •Stunning sea and golf course views, adding prestige to the investment. •Advanced construction stage, ready for further development according to the approved project. •Quiet and green surroundings with a natural acoustic barrier from the motorway. •Well-designed layout with great adaptability for future customization. This project offers a unique opportunity for investors looking to complete a modern and functional complex in one of Costa del Sol's most sought-after locations.