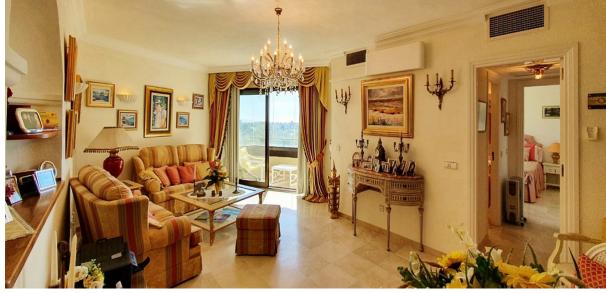

## Sales - Apartment - Atalaya 335.000€

Ref.-ID: R4899121 **Atalaya Apartment** 

Community: 4,920 EUR / year

IBI: 588 EUR / year

Rubbish: 120 EUR / year

Flat on the golf course in Atalaya with dream views Beautiful corner flat with 2 bedrooms, 2 bathrooms en suite, fully equipped kitchen, 3 balconies with glazing (can be pushed together), awnings. Sunny living/dining room. From all rooms you have a breathtaking, unobstructed view over the golf course, mountains (La Concha) Marbella to the sea. The flat is located in a private, secure residential complex with lift. Bungalows and flats are located in a large, well-kept garden complex with pool. A communal pool with extra children's pool and covered parking spaces are part of the residential complex. A multilingual reception and several caretakers look after your well-being. Water, heating, air conditioning, swimming pool, reception and maintenance are included in the community fees. All amenities such as shops, restaurants can be reached in minutes. A very nice flat in a prime location. Do not hesitate to ask for more information.