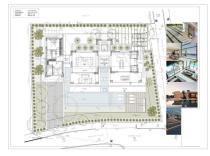

1232 m2

Rare opportunity to purchase a residential plot (1232 m2) in the desired urbanization Marbesa. The plot has a granted building license in place, so everything ready to start constructing. Of course changes can be made to the current design. The majority of all fees (topographic survey, building license, architect) have been paid, so these are included in the asking price. Some specs of the current design: \* Built 650 m2 \* Terrace 117 m2 \* Beds 6 \* Baths 6.5