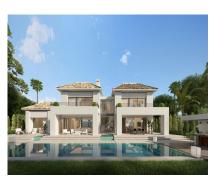

## Sales - Plot - Marbesa 1.600.000€

Ref.-ID: R4900171

Marbesa

IBI: 1,581 EUR / year

6

| 7

650 m2

Plot

1232 m2

Rare opportunity to purchase a residential plot (1232 m2) in the desired urbanization Marbesa. The plot has a granted building license in place, so everything ready to start constructing. Of course changes can be made to the current design. The majority of all fees (topographic survey, building license, architect) have been paid, so these are included in the asking price. Some specs of the current design: \* Built 650 m2 \* Terrace 117 m2 \* Beds 6 \* Baths 6.5