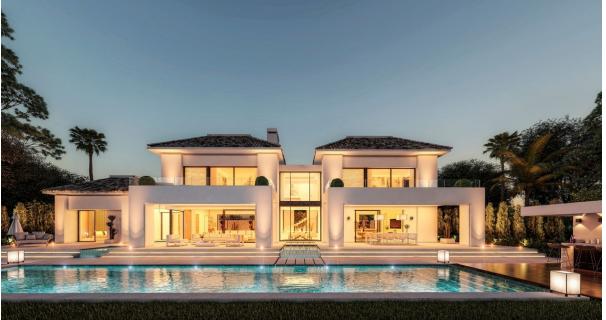

## Sales - Plot - Marbesa 1.600.000€

Ref.-ID: R4900171

Marbesa

IBI: 1,581 EUR / year

6

| 7

650 m2

Plot

1232 m2

Rare opportunity to purchase a residential plot (1232 m2) in the desired urbanization Marbesa. The plot has a granted building license in place, so everything ready to start constructing. Of course changes can be made to the current design. The majority of all fees (topographic survey, building license, architect) have been paid, so these are included in the asking price. Some specs of the current design: \* Built 650 m2 \* Terrace 117 m2 \* Beds 6 \* Baths 6.5