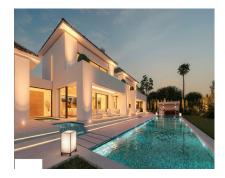

## Sales - Plot - Marbesa 1.600.000€

Ref.-ID: R4900171

Marbesa

IBI: 1,581 EUR / year

6

| 7

650 m2

Plot

1232 m2

Rare opportunity to purchase a residential plot (1232 m2) in the desired urbanization Marbesa. The plot has a granted building license in place, so everything ready to start constructing. Of course changes can be made to the current design. The majority of all fees (topographic survey, building license, architect) have been paid, so these are included in the asking price. Some specs of the current design: \* Built 650 m2 \* Terrace 117 m2 \* Beds 6 \* Baths 6.5