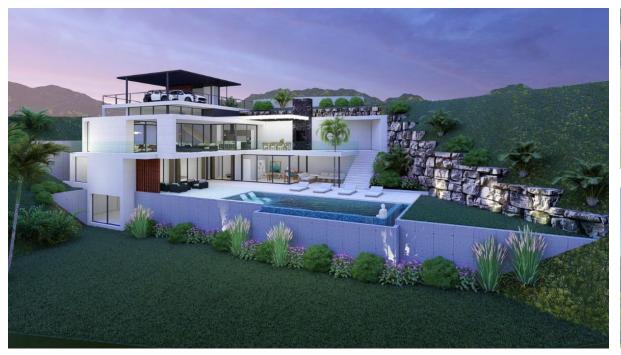

## 1080 m2

Plot in Elviria, one of Marbella's most sought-after areas, located near P de Áustria. This prime location offers tranquility and proximity to top-quality beaches, Santa Maria Golf, supermarkets, restaurants, and international schools like the German School of Málaga. With a fully approved architectural project and construction license, this plot is ready for the development of a luxury villa. Enjoy seamless indoor-outdoor living with stunning views sea and mountain. Conveniently situated just 10 minutes from Marbella's center and 40 minutes from Málaga Airport, this property combines privacy and accessibility, making it a perfect investment or family home opportunity.