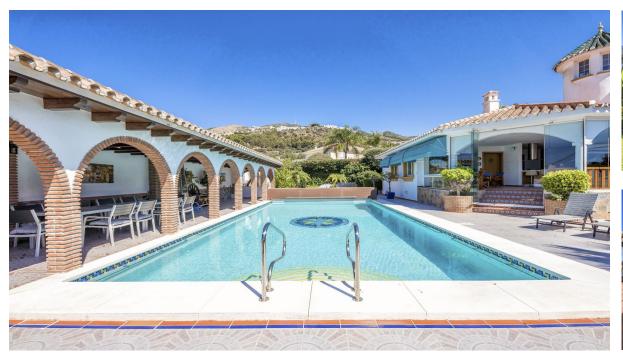

Wake up every day contemplating a unique spectacle: enjoy panoramic views of the sea and mountains from the comfort of your home. Luxury living in an exclusive environment: Located in the prestigious community of Torremuelle, this villa combines privacy, distinction and an incomparable lifestyle. With an unbeatable location: A few steps from shops, restaurants and supermarkets, to guarantee maximum comfort in your daily life. Heated Pool: Relax and enjoy a swim in your private year-round pool, designed for your comfort and low maintenance. Space and security assured: A large garage at the entrance with capacity for three vehicles and additional storage space, designed to satisfy all your needs. A perfect space to enjoy the outdoors: Its landscaped garden and barbecue area make it an ideal place for family gatherings and unforgettable moments with friends. This exceptional villa not only represents a place to live, but also a setting to create unique experiences and memories. What are you waiting for to discover it? Contact us and arrange a private viewing.

## Close To Sea

Guest House
Utility Room
Barbeque

Setting

| Pod | ol            |
|-----|---------------|
| ~   | Private       |
| ~   | Room For Pool |

Utilities

Electricity

✓ Photovoltaic solar panels

| Features          | Furnitu        |
|-------------------|----------------|
| Covered Terrace   | <b>✓</b> Fully |
| Fitted Wardrobes  |                |
| ✓ Private Terrace |                |
| <b>✓</b> Solarium |                |