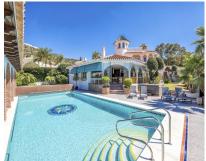

## Sales - House - Benalmadena Costa 1.490.000€

Ref.-ID: R4901638 Benalmadena Costa

IBI: 2,492 EUR / year

Rubbish: 275 EUR / year

6

500 m2

House

1590 m2

Wake up every day contemplating a unique spectacle: enjoy panoramic views of the sea and mountains from the comfort of your home. Luxury living in an exclusive environment: Located in the prestigious community of Torremuelle, this villa combines privacy, distinction and an incomparable lifestyle. With an unbeatable location: A few steps from shops, restaurants and supermarkets, to guarantee maximum comfort in your daily life. Heated Pool: Relax and enjoy a swim in your private year-round pool, designed for your comfort and low maintenance. Space and security assured: A large garage at the entrance with capacity for three vehicles and additional storage space, designed to satisfy all your needs. A perfect space to enjoy the outdoors: Its landscaped garden and barbecue area make it an ideal place for family gatherings and unforgettable moments with friends. This exceptional villa not only represents a place to live, but also a setting to create unique experiences and memories. What are you waiting for to discover it? Contact us and arrange a private viewing.

## Close To Sea

Guest House
Utility Room
Barbeque

Setting

| Pod | ol            |
|-----|---------------|
| ~   | Private       |
| ~   | Room For Pool |

Utilities

Electricity

✓ Photovoltaic solar panels

| Features          | Furnitu        |
|-------------------|----------------|
| Covered Terrace   | <b>✓</b> Fully |
| Fitted Wardrobes  |                |
| ✓ Private Terrace |                |
| <b>✓</b> Solarium |                |