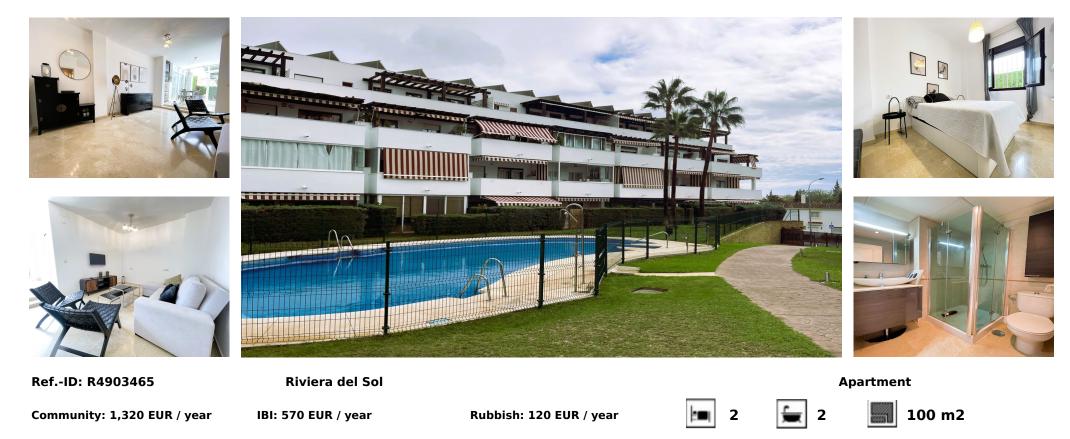

## Sales - Apartment - Riviera del Sol 250.000€

Ground Floor Apartment, Riviera del Sol, Costa del Sol. 2 Bedrooms, 2 Bathrooms, Built 100 m<sup>2</sup>, Terrace 25 m<sup>2</sup>. Setting : Close To Golf, Close To Shops, Close To Sea, Close To Schools, Urbanisation. Orientation : South. Condition : Excellent, Recently Refurbished. Pool : Communal. Climate Control : Pre Installed A/C. Views : Garden, Courtyard, Street. Features : Lift, Near Transport, Private Terrace, WiFi, Paddle Tennis, Marble Flooring, Barbeque, Double Glazing, Courtesy Bus. Furniture : Fully Furnished. Kitchen : Fully Fitted. Garden : Communal. Security : Gated Complex, 24 Hour Security. Parking : Underground, Private. Utilities : Electricity, Drinkable Water. Category : Distressed, Investment, Resale.