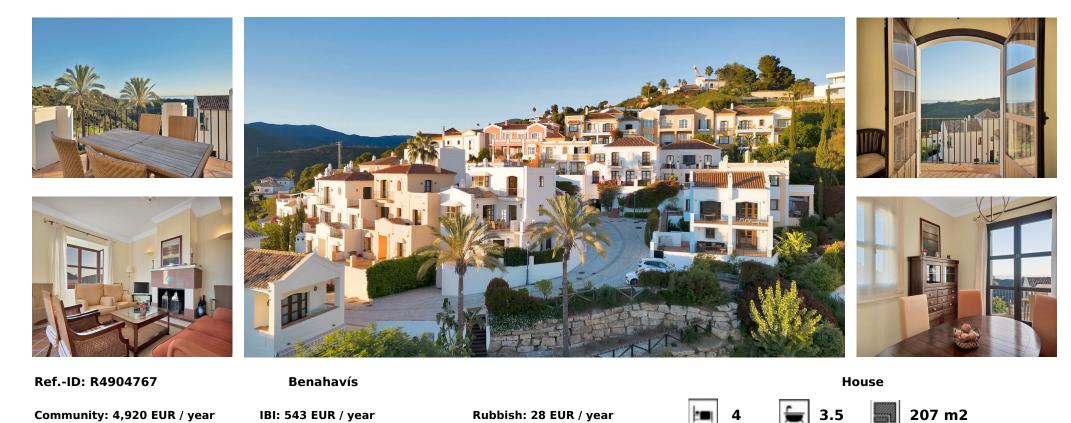

## Sales - House - Benahavís 585.000€

Located in the picturesque development of La Heredia de Monte Mayor, this delightful townhouse offers a blend of Spanish charm and modern comfort. Located in the heart of popular Monte Mayor resort, the property is set in a traditional pueblo-style community known for its colourful architecture, cobbled streets, and breathtaking surroundings. The townhouse boasts views of the mountains and the Mediterranean Sea from its terraces, creating the perfect setting for relaxation or entertaining. Inside, you'll find well-appointed en-suite bedrooms, each designed with a nod to Andalusian style. The home offers warmth and character, featuring traditional tiled floors and inviting living spaces that reflect the charm of its Spanish heritage. This property is ideal for those seeking a tranquil retreat in a private and secure community while remaining just a short drive from the vibrant amenities of Marbella, Estepona, and the coastline. Whether you're looking for a permanent residence or a holiday escape, this townhouse in La Heredia de Monte Mayor offers an opportunity to experience the beauty of Andalusia. Don't miss your chance to arrange a viewing today!