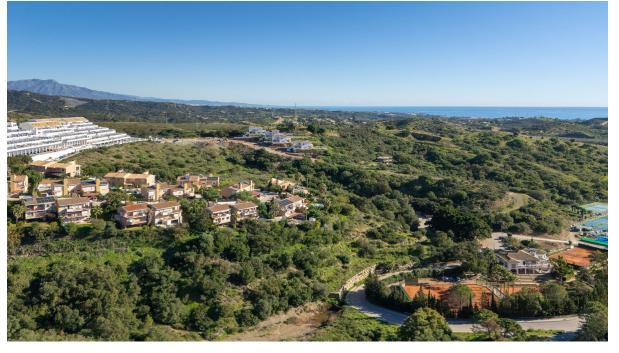

## Sales - House - Estepona 550.000€

Ref.-ID: R4905901 **Estepona** 

Community: 1,080 EUR / year IBI: 956 EUR / year

262 m2

House

400 m2

Beautiful family home set on 3 levels, allowing lots of private spaces for each person. The property also holds a tourist license and has been successfully rented out as such. Due to its south west orientation, you can enjoy some amazing sunset views from the garden and terraces. Its 7 minutes drive to the beach, walking distance to tennis and paddle tennis club, 4 minutes drive to equestrian centre and surrounded by nature walks. On the outside entrance level you have private spaces for 2 cars to park. As you enter the property on this same level you have a nice reception hallway with a quest toilet on the right, kitchen directly infront and large living/dining room to the left. Both the kitchen and living room have terraces. There is the staircase on the left hand side of the entrance hallway which leads to the middle floor of the property where you can find 3 double rooms. The master bedroom is ensuite and the other two bedrooms share a bathroom, also a large storage room is found on this floor and at present its used as a closet (walk in dressing room). Two of the three bedrooms have balconies. The staircase continues to the lower level where there is a large entertaining area with built in bar/kitchenette, a separate bedroom/office, the third full bathroom of the property and a good size storage room. This floor is on ground level and leads out to the garden which includes a large heated jet stream pool, a work shed and easy maintenance garden.