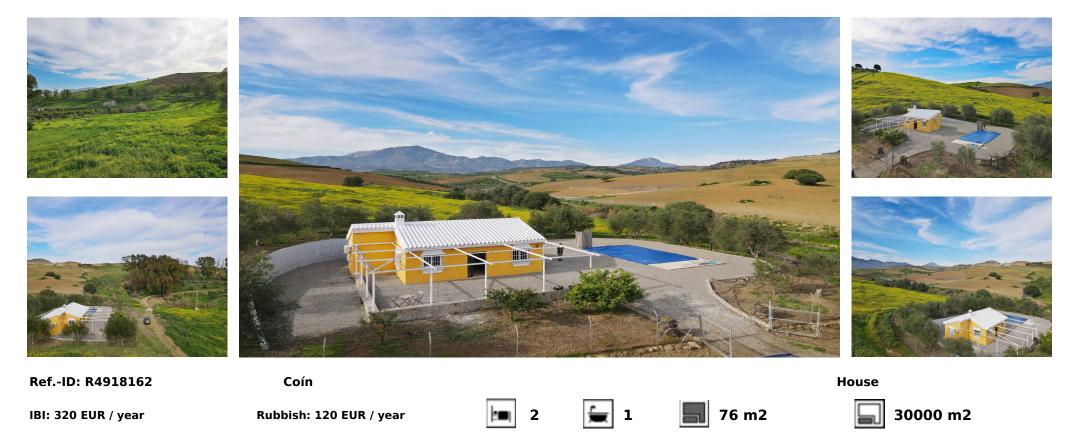

## Sales - House - Coín 249.000€

Discover with Afo your ideal retreat on this impressive 30,000 m<sup>2</sup> estate, a true paradise for lovers of nature and tranquility. Located just 12 km from Coín, this property offers you the opportunity to live in a quiet environment without neighbors, perfect for those looking for a lifestyle in harmony with the countryside and horse breeding. The property has a practical 76 m<sup>2</sup> house designed for maximum comfort and functionality. Inside you will find a cozy living room with fireplace and air conditioning , ideal for enjoying warm evenings, a fully equipped kitchen, two small bedrooms that offer a cozy space and a bathroom with shower. The 30,000 m<sup>2</sup> property includes 1,500 m<sup>2</sup> of fenced area around the house, providing a safe space adapted to the needs of your horses. With large green areas and a natural environment, your animals can enjoy the freedom they deserve. In addition, the property has a refreshing swimming pool, perfect for relaxing and enjoying the sun on hot days. The farm is easily accessible by a road with paved and unpaved sections, allowing you to reach the center of Coín in about 20 minutes. This property is ideal for those looking for a mountain lifestyle surrounded by nature and tranquility. If you love the countryside and tranquility, you cannot miss this opportunity! Come and fall in love with your new home. The water supply comes from its own well and the electricity from the town !