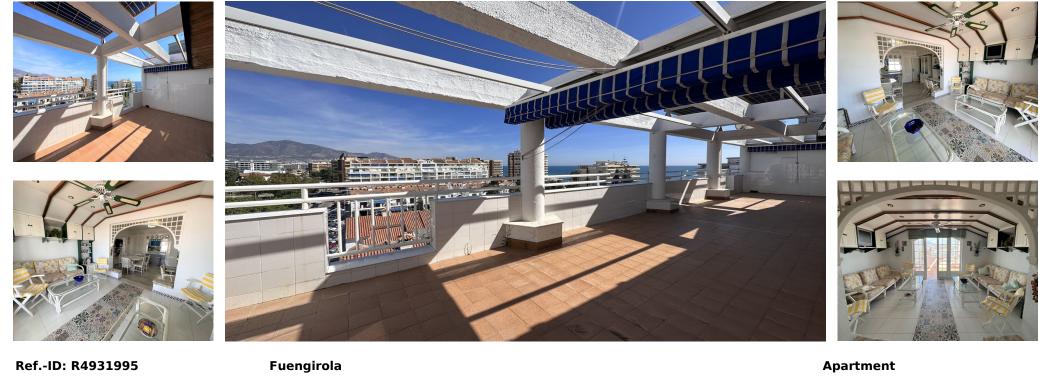

## Sales - Apartment - Fuengirola 870.000€

3

Discover your new home in the heart of Fuengirola, in the exclusive area of Sohail! This impressive 190 m<sup>2</sup> penthouse offers you a luxury lifestyle in a development with 24-hour surveillance, video surveillance, swimming pool, gardens and large common areas. Enjoy a large living room, a renovated independent kitchen, three large bedrooms and two bathrooms. The best part of this house is its spectacular terrace of more than 100 square meters, perfect for relaxing or celebrating with friends and family. In addition, it has a warehouse that you can turn into a fourth room according to your needs. Don't worry about parking, as you have a garage space and storage room under the block. Built in 1986, this penthouse has adapted access for people with reduced mobility. Don't miss this unique opportunity to live in one of the best places in Fuengirola!