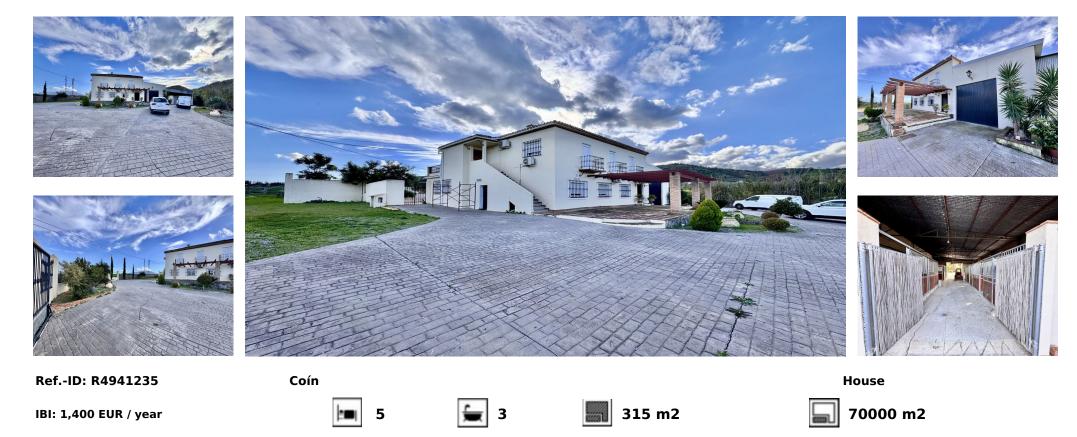

## Sales - House - Coín 945.000€

Your equestrian paradise awaits you! We present to you a unique estate, ideal for horse lovers and nature enthusiasts, with a total of 6 plots covering 70,000 m<sup>2</sup> of land. Enjoy an unparalleled natural environment and all the amenities for a life of luxury and comfort. Highlighted features: • 8 Luxury Stables: Spaces designed for the well-being and safety of your horses. • Spacious Storage Areas: Perfect for storing all your equestrian equipment. • Solar Energy: Save on your bills and contribute to environmental care. • Well Water: Access to natural, high-quality water. • Heated Pool: Enjoy a swim year-round. • Double-Glazed PVC Windows: Maximum comfort and energy efficiency. The estate includes an impressive two-story single-family house (311.22 m<sup>2</sup>), fully legalized, distributed as follows: • Ground Floor (191.24 m<sup>2</sup>): 4 bedrooms, kitchen, bathrooms, and spacious common areas. • Upper Floor (119.98 m<sup>2</sup>): Large living-dining room, kitchen, study, terrace, and porch. Additionally, the property includes: • Adjacent Warehouse (121 m<sup>2</sup>), Adjacent Stable (175 m<sup>2</sup>), and Shed (36 m<sup>2</sup>). • 34 m<sup>2</sup> Pool for relaxation in any season. AFO INCLUDED!! An exceptional property, with 6 plots totaling 70,000 m<sup>2</sup>, offering endless possibilities. Don't miss this opportunity to live surrounded by nature, luxury, and comfort! Contact us today for more information.